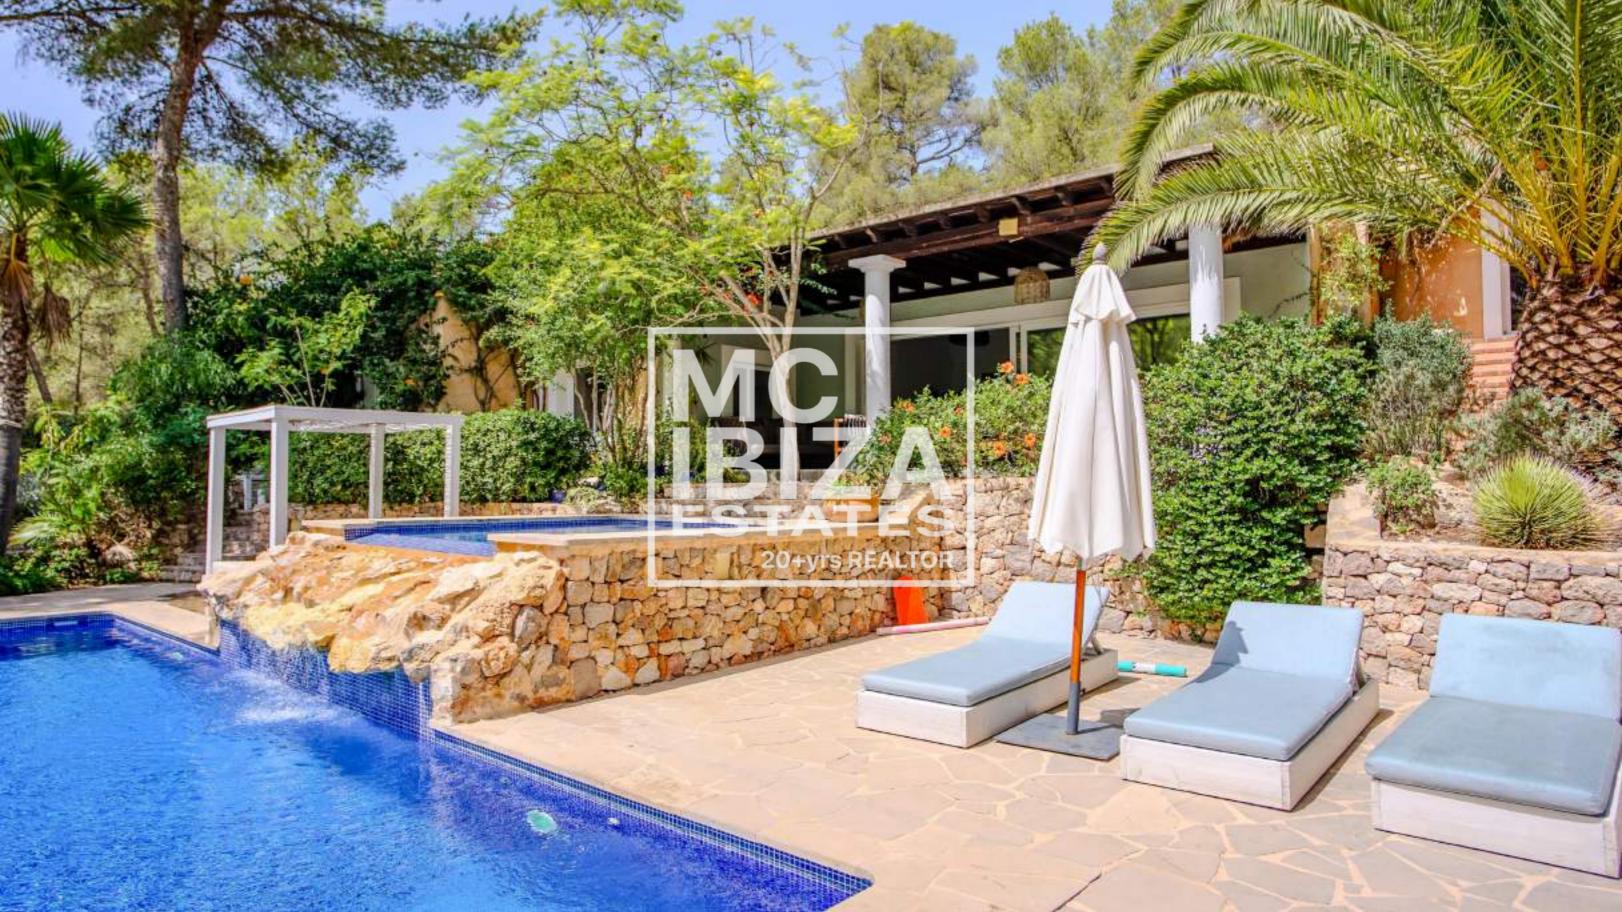

✓ villa

→ 5000 m2

**4** 

<u>a</u>

∰ yes

✓ Good condition

3.900.000€

Set in a private and tranquil environment, this charming single-story villa spreads over different levels, following the natural rock formations below. Located on the south side of one of Ibiza's highest hills, it offers the perfect blend of privacy and proximity to all amenities. 🙉 🏠

## **Key Features:**

- House Size: 340 m<sup>2</sup>
- Plot Size: 5,000 m<sup>2</sup> 🛖
- Bedrooms: 6 large double bedrooms 🔄
- Bathrooms: 4 尝
- Infinity Pool and a smaller pool connected by a waterfall
- 2 Large Covered Terraces and a spacious poolside terrace 🔘
- 2 Ponds with Pond Terrace
- Beautiful Mature Gardens 🏚
- Private Water Well
- Superfast Fiber Internet (600 Mbps)
- Air Conditioning in all bedrooms ☆
- Contemporary Wood-Burning Stove and central heating
- Fenced Property with electric gate 🛭 🕆