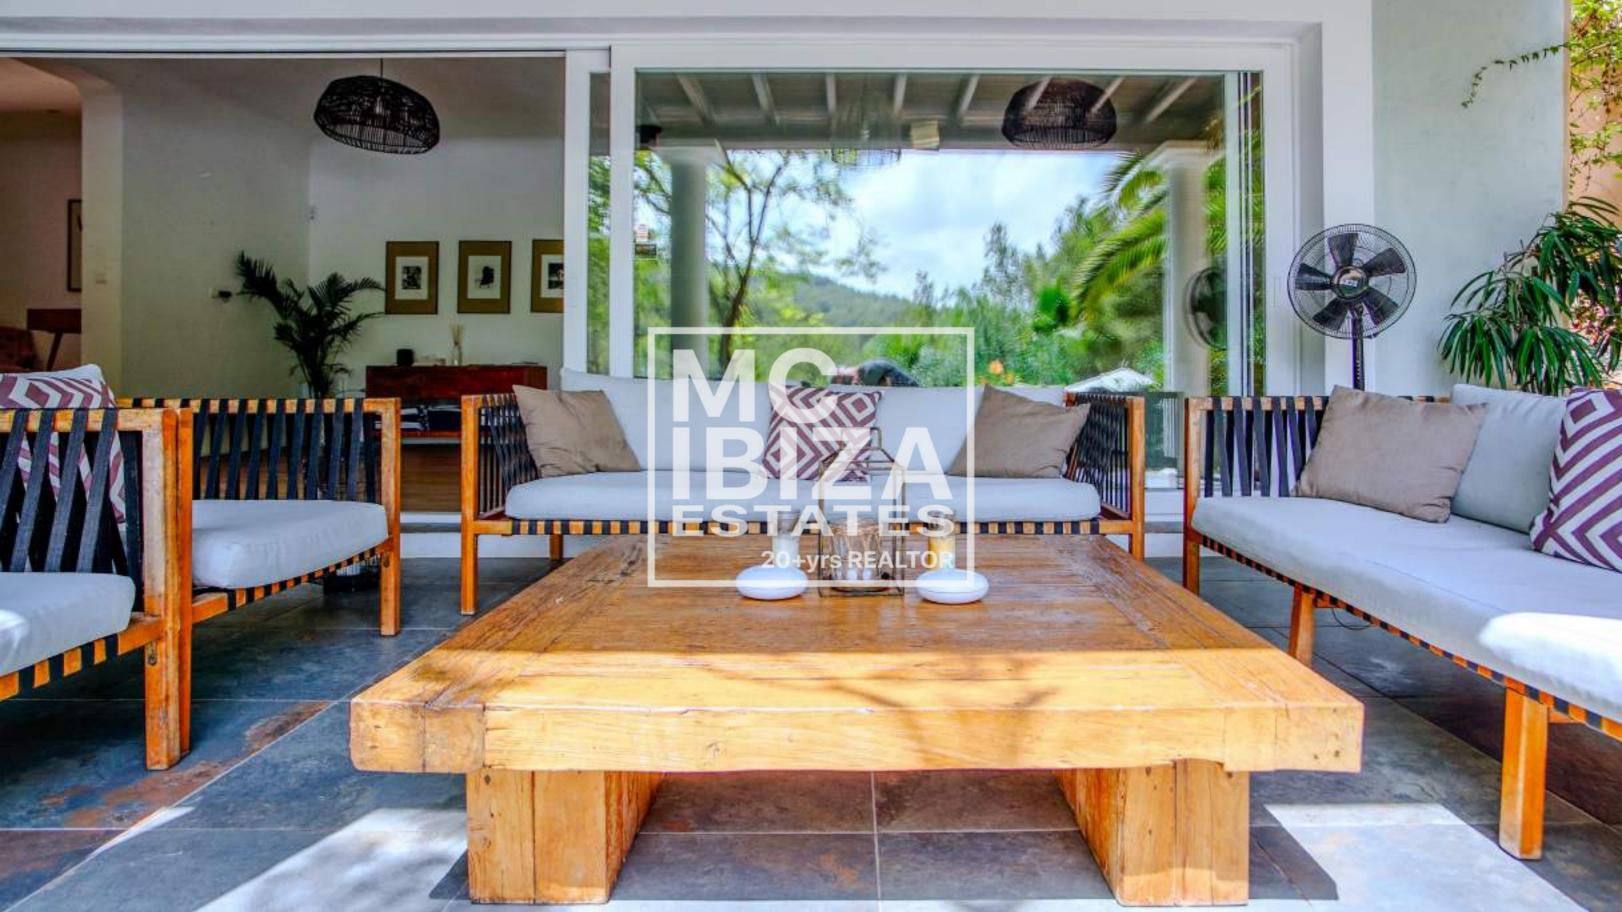

## **Key Features:**

- House Size: 340 m<sup>2</sup>
- Plot Size: 5,000 m<sup>2</sup> 🛖
- Bedrooms: 6 large double bedrooms 🔄
- Bathrooms: 4 尝
- Infinity Pool and a smaller pool connected by a waterfall
- 2 Large Covered Terraces and a spacious poolside terrace 🔘
- 2 Ponds with Pond Terrace
- Beautiful Mature Gardens 🏚
- Private Water Well
- Superfast Fiber Internet (600 Mbps)
- Air Conditioning in all bedrooms ☆
- Contemporary Wood-Burning Stove and central heating
- Fenced Property with electric gate 🛭 🕆