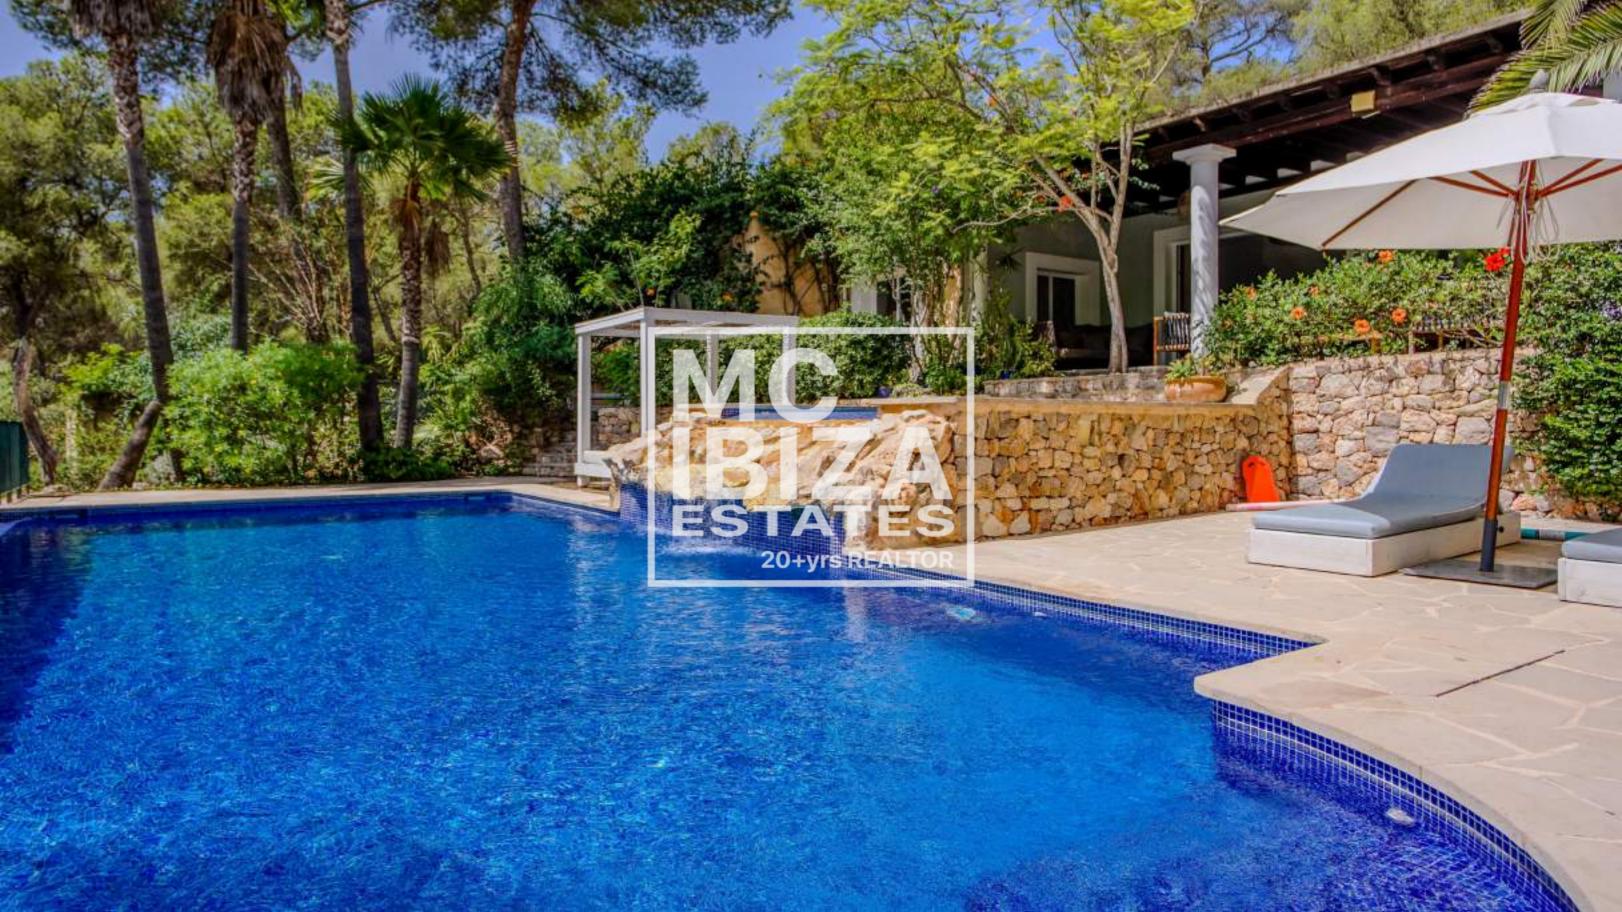

✓ villa

→ 5000 m2

**4** 

<u>a</u>

∰ yes

✓ Good condition

3.900.000€

Set in a private and tranquil environment, this charming single-story villa spreads over different levels, following the natural rock formations below. Located on the south side of one of Ibiza's highest hills, it offers the perfect blend of privacy and proximity to all amenities. 🙉 🏠

## **Key Features:**

- House Size: 340 m<sup>2</sup>
- Plot Size: 5,000 m<sup>2</sup> 🛖
- Bedrooms: 6 large double bedrooms 🔄
- Bathrooms: 4 尝
- Infinity Pool and a smaller pool connected by a waterfall
- 2 Large Covered Terraces and a spacious poolside terrace 🔘
- 2 Ponds with Pond Terrace
- Beautiful Mature Gardens 🏚
- Private Water Well
- Superfast Fiber Internet (600 Mbps)
- Air Conditioning in all bedrooms ☆
- Contemporary Wood-Burning Stove and central heating
- Fenced Property with electric gate 🛭 🕆