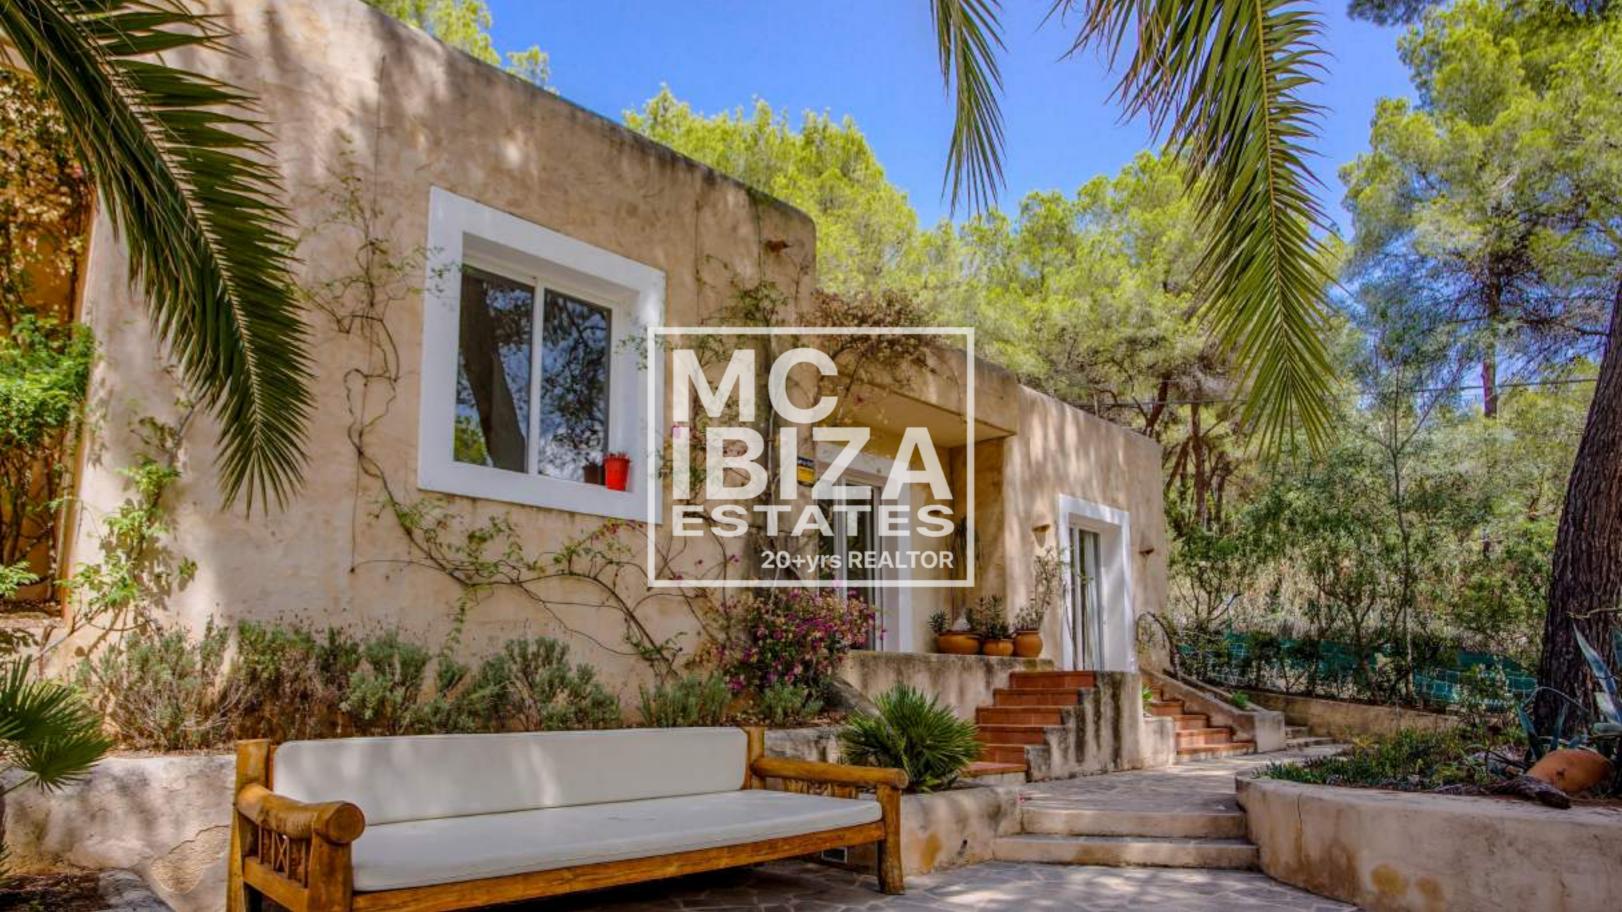

✓ villa

→ 5000 m2

**4** 

<u>a</u>

∰ yes

✓ Good condition

3.900.000€

Set in a private and tranquil environment, this charming single-story villa spreads over different levels, following the natural rock formations below. Located on the south side of one of Ibiza's highest hills, it offers the perfect blend of privacy and proximity to all amenities. 🙉 🏠

## **Key Features:**

- House Size: 340 m<sup>2</sup>
- Plot Size: 5,000 m<sup>2</sup> 🛖
- Bedrooms: 6 large double bedrooms 🔄
- Bathrooms: 4 尝
- Infinity Pool and a smaller pool connected by a waterfall
- 2 Large Covered Terraces and a spacious poolside terrace 🔘
- 2 Ponds with Pond Terrace
- Beautiful Mature Gardens 🏚
- Private Water Well
- Superfast Fiber Internet (600 Mbps)
- Air Conditioning in all bedrooms ☆
- Contemporary Wood-Burning Stove and central heating
- Fenced Property with electric gate 🛭 🕆