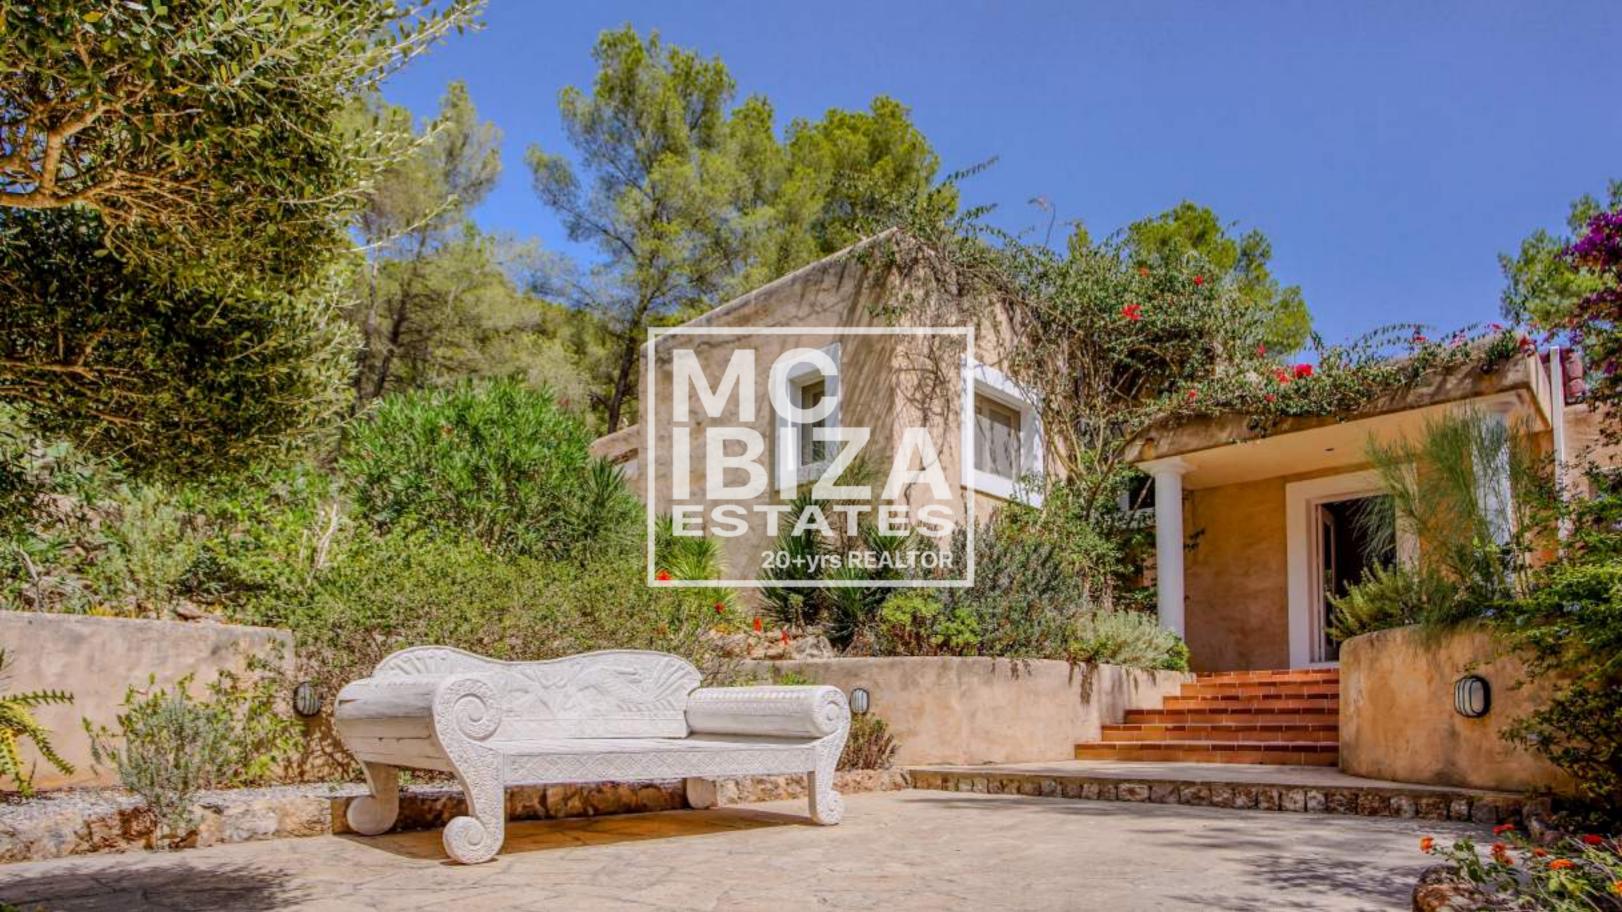

✓ villa

→ 5000 m2

**4** 

<u>a</u>

∰ yes

✓ Good condition

3.900.000€

Set in a private and tranquil environment, this charming single-story villa spreads over different levels, following the natural rock formations below. Located on the south side of one of Ibiza's highest hills, it offers the perfect blend of privacy and proximity to all amenities. 🙉 🏠

## **Key Features:**

- House Size: 340 m<sup>2</sup>
- Plot Size: 5,000 m<sup>2</sup> 🛖
- Bedrooms: 6 large double bedrooms 🔄
- Bathrooms: 4 尝
- Infinity Pool and a smaller pool connected by a waterfall
- 2 Large Covered Terraces and a spacious poolside terrace 🔘
- 2 Ponds with Pond Terrace
- Beautiful Mature Gardens 🏚
- Private Water Well
- Superfast Fiber Internet (600 Mbps)
- Air Conditioning in all bedrooms ☆
- Contemporary Wood-Burning Stove and central heating
- Fenced Property with electric gate 🛭 🕆