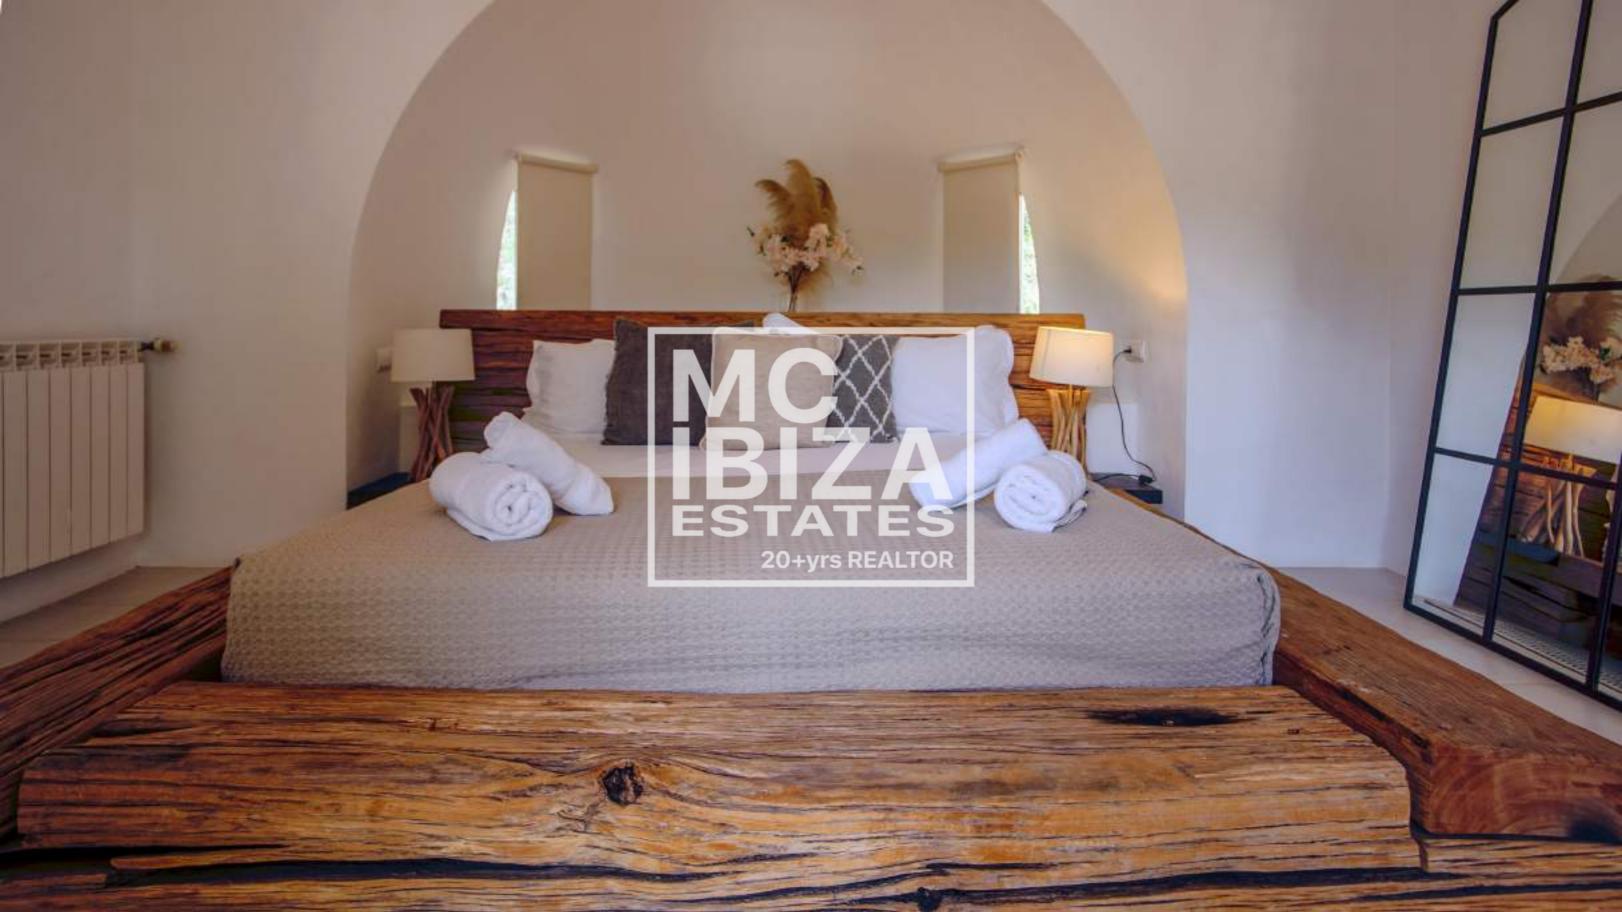

## **Key Features:**

- House Size: 340 m<sup>2</sup>
- Plot Size: 5,000 m<sup>2</sup> 🛖
- Bedrooms: 6 large double bedrooms 🔄
- Bathrooms: 4 尝
- Infinity Pool and a smaller pool connected by a waterfall
- 2 Large Covered Terraces and a spacious poolside terrace 🔘
- 2 Ponds with Pond Terrace
- Beautiful Mature Gardens 🏚
- Private Water Well
- Superfast Fiber Internet (600 Mbps)
- Air Conditioning in all bedrooms ☆
- Contemporary Wood-Burning Stove and central heating
- Fenced Property with electric gate 🛭 🕆