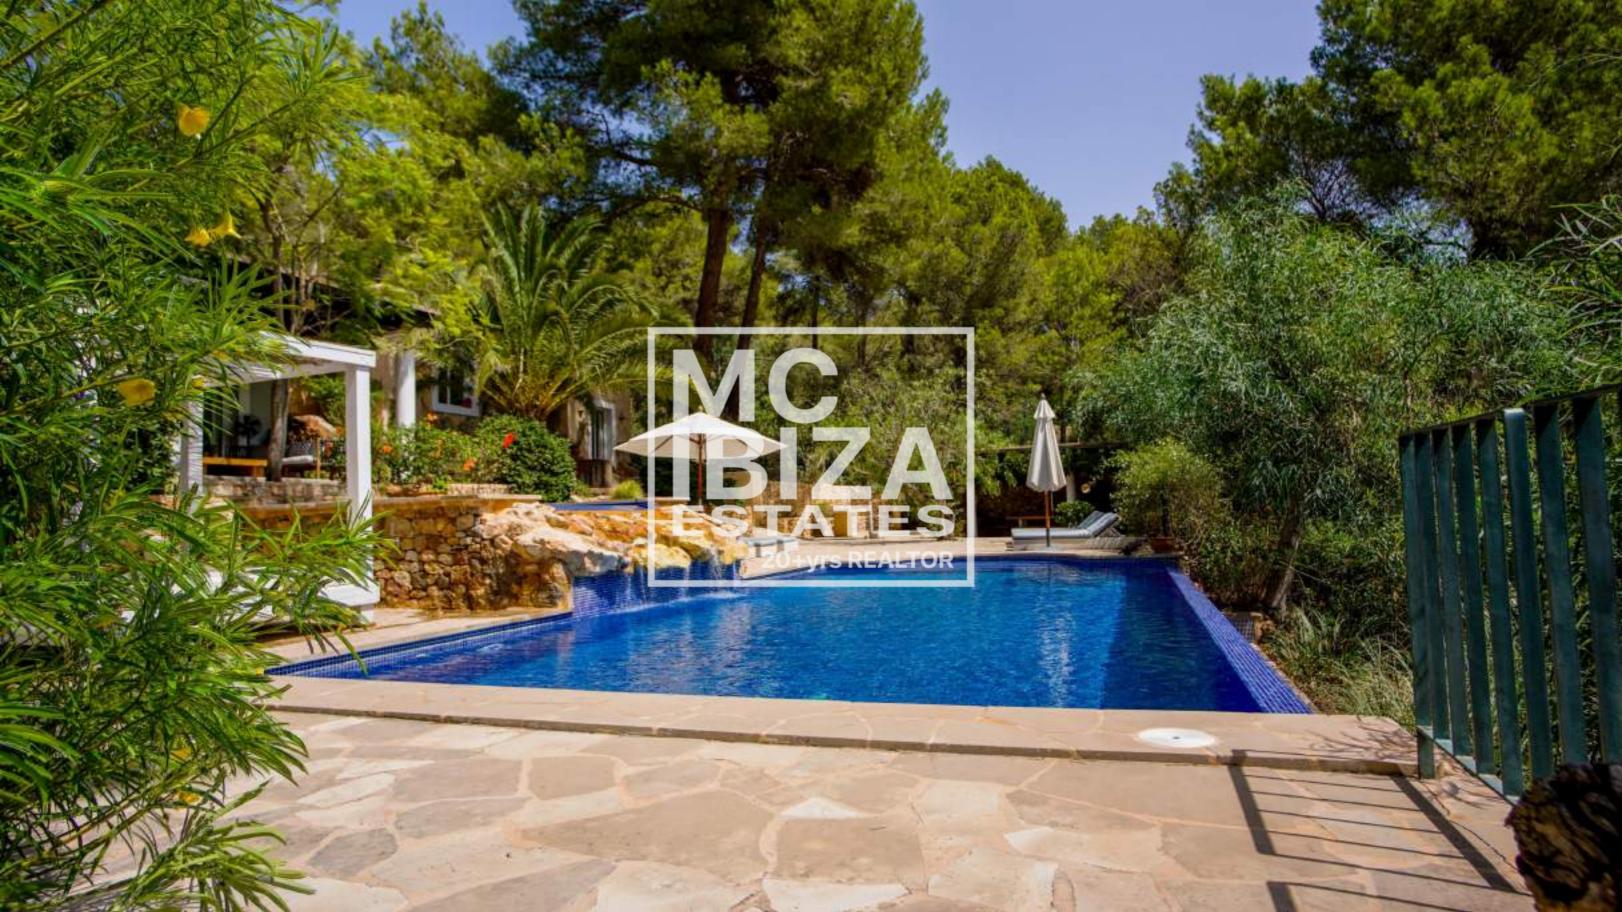

✓ villa

→ 5000 m2

**4** 

<u>a</u>

∰ yes

✓ Good condition

3.900.000€

Set in a private and tranquil environment, this charming single-story villa spreads over different levels, following the natural rock formations below. Located on the south side of one of Ibiza's highest hills, it offers the perfect blend of privacy and proximity to all amenities. 🙉 🏠

## **Key Features:**

- House Size: 340 m<sup>2</sup>
- Plot Size: 5,000 m<sup>2</sup> 🛖
- Bedrooms: 6 large double bedrooms 🔄
- Bathrooms: 4 尝
- Infinity Pool and a smaller pool connected by a waterfall
- 2 Large Covered Terraces and a spacious poolside terrace 🔘
- 2 Ponds with Pond Terrace
- Beautiful Mature Gardens 🏚
- Private Water Well
- Superfast Fiber Internet (600 Mbps)
- Air Conditioning in all bedrooms ☆
- Contemporary Wood-Burning Stove and central heating
- Fenced Property with electric gate 🛭 🕆