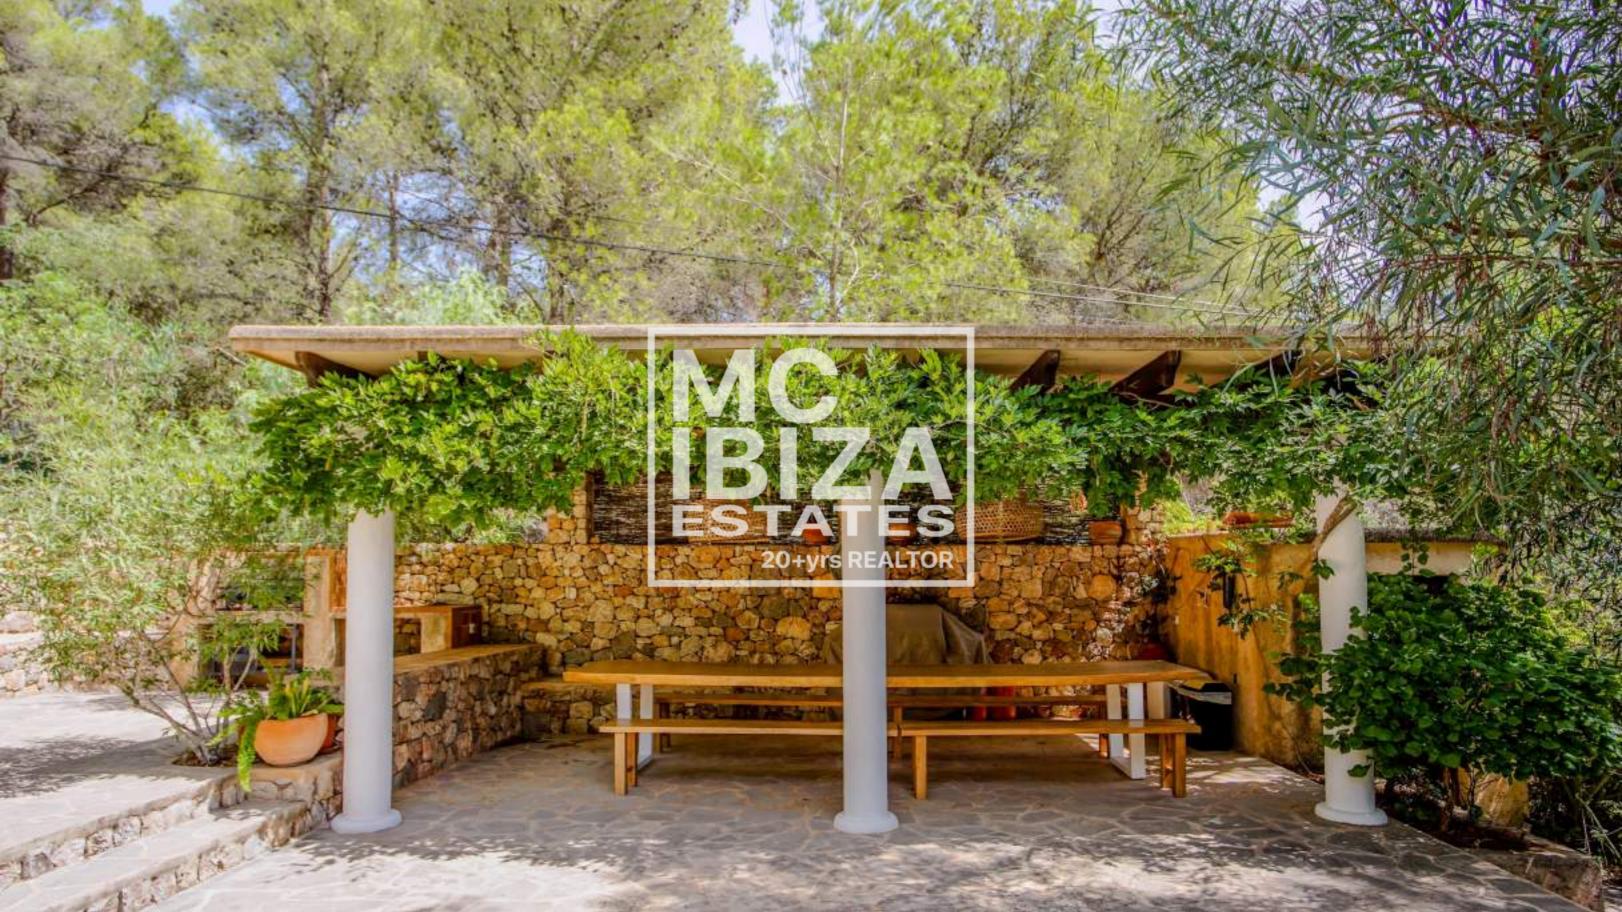

## **Key Features:**

- House Size: 340 m<sup>2</sup>
- Plot Size: 5,000 m<sup>2</sup> 🛖
- Bedrooms: 6 large double bedrooms 🔄
- Bathrooms: 4 尝
- Infinity Pool and a smaller pool connected by a waterfall
- 2 Large Covered Terraces and a spacious poolside terrace 🔘
- 2 Ponds with Pond Terrace
- Beautiful Mature Gardens 🏚
- Private Water Well
- Superfast Fiber Internet (600 Mbps)
- Air Conditioning in all bedrooms ☆
- Contemporary Wood-Burning Stove and central heating
- Fenced Property with electric gate 🛭 🕆