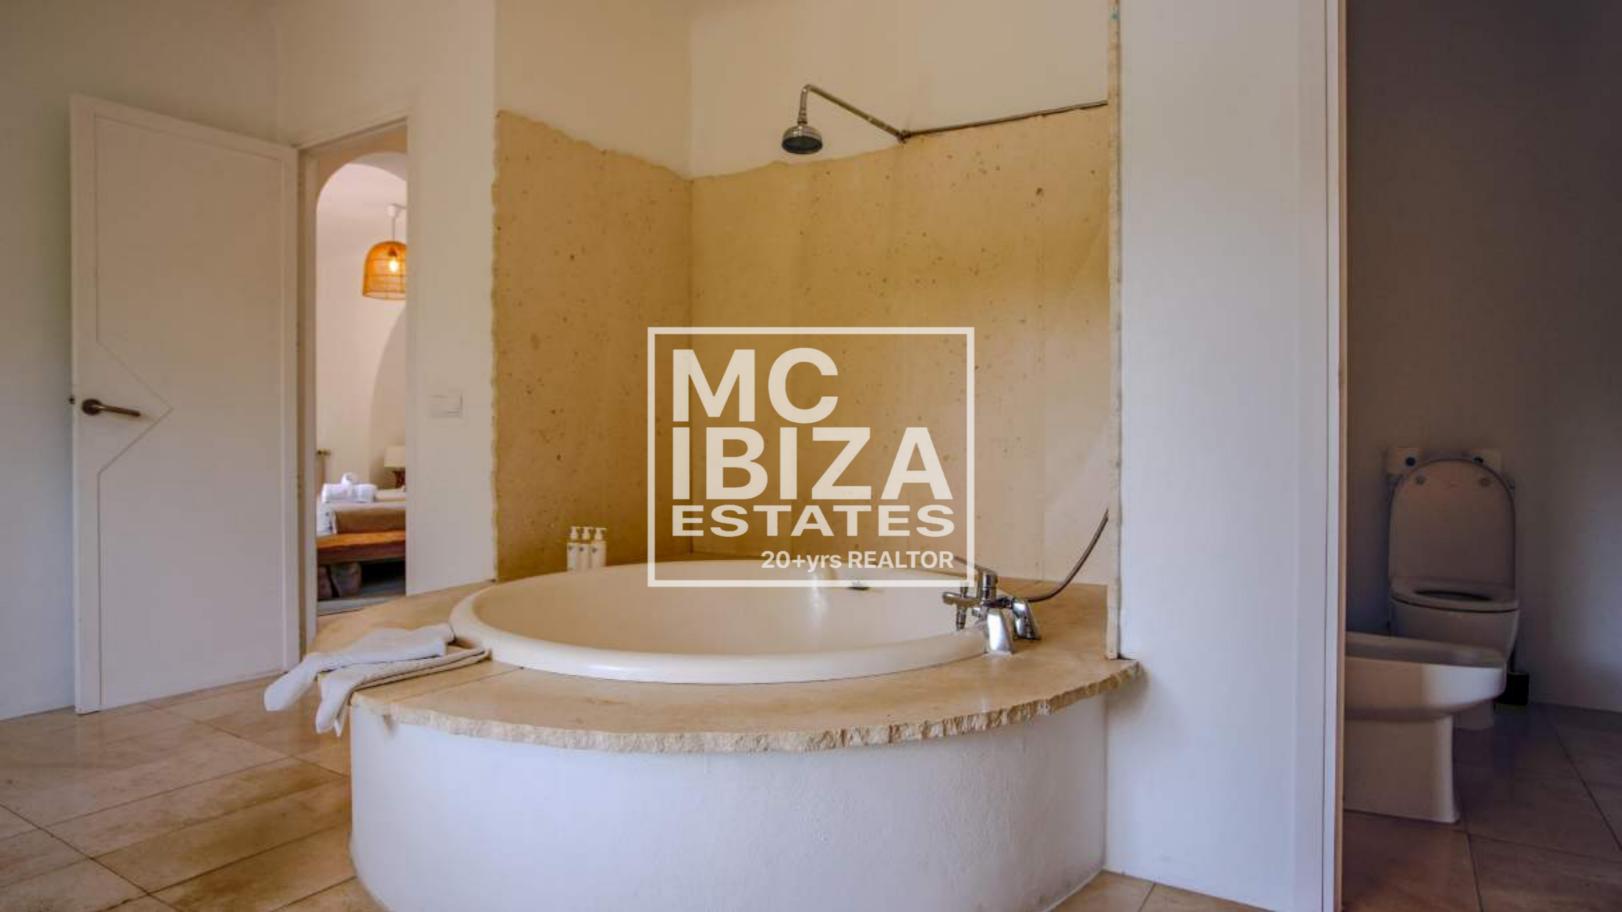

## **Key Features:**

- House Size: 340 m<sup>2</sup>
- Plot Size: 5,000 m<sup>2</sup> 🛖
- Bedrooms: 6 large double bedrooms 🔄
- Bathrooms: 4 尝
- Infinity Pool and a smaller pool connected by a waterfall
- 2 Large Covered Terraces and a spacious poolside terrace 🔘
- 2 Ponds with Pond Terrace
- Beautiful Mature Gardens 🏚
- Private Water Well
- Superfast Fiber Internet (600 Mbps)
- Air Conditioning in all bedrooms ☆
- Contemporary Wood-Burning Stove and central heating
- Fenced Property with electric gate 🛭 🕆