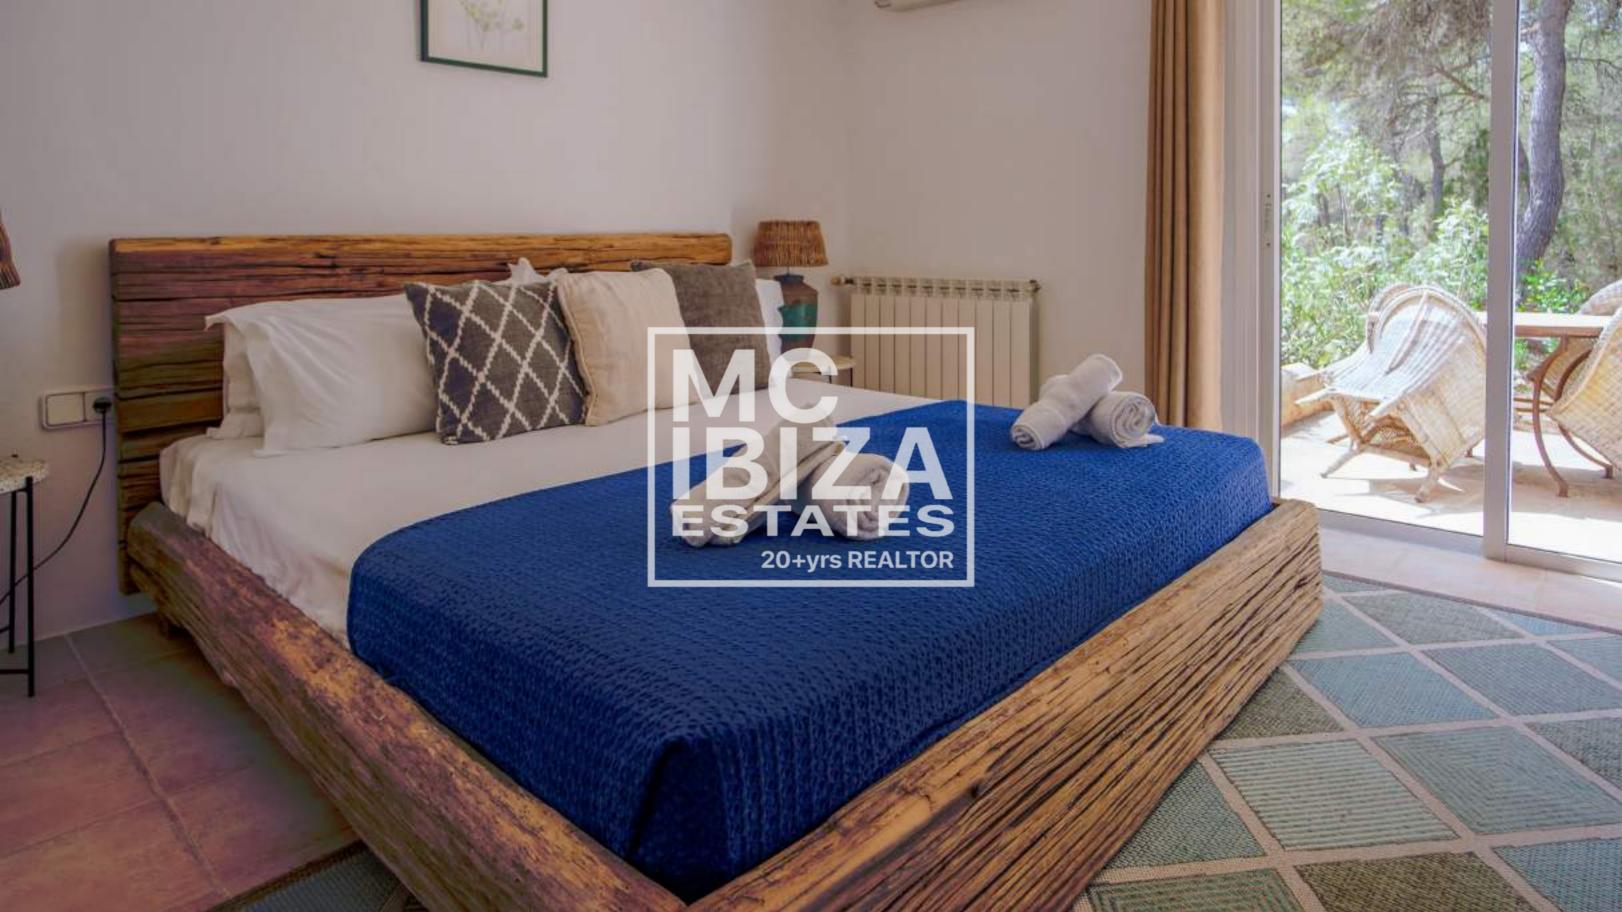

## **Key Features:**

- House Size: 340 m<sup>2</sup>
- Plot Size: 5,000 m<sup>2</sup> 🛖
- Bedrooms: 6 large double bedrooms 🔄
- Bathrooms: 4 尝
- Infinity Pool and a smaller pool connected by a waterfall
- 2 Large Covered Terraces and a spacious poolside terrace 🔘
- 2 Ponds with Pond Terrace
- Beautiful Mature Gardens 🏚
- Private Water Well
- Superfast Fiber Internet (600 Mbps)
- Air Conditioning in all bedrooms ☆
- Contemporary Wood-Burning Stove and central heating
- Fenced Property with electric gate 🛭 🕆