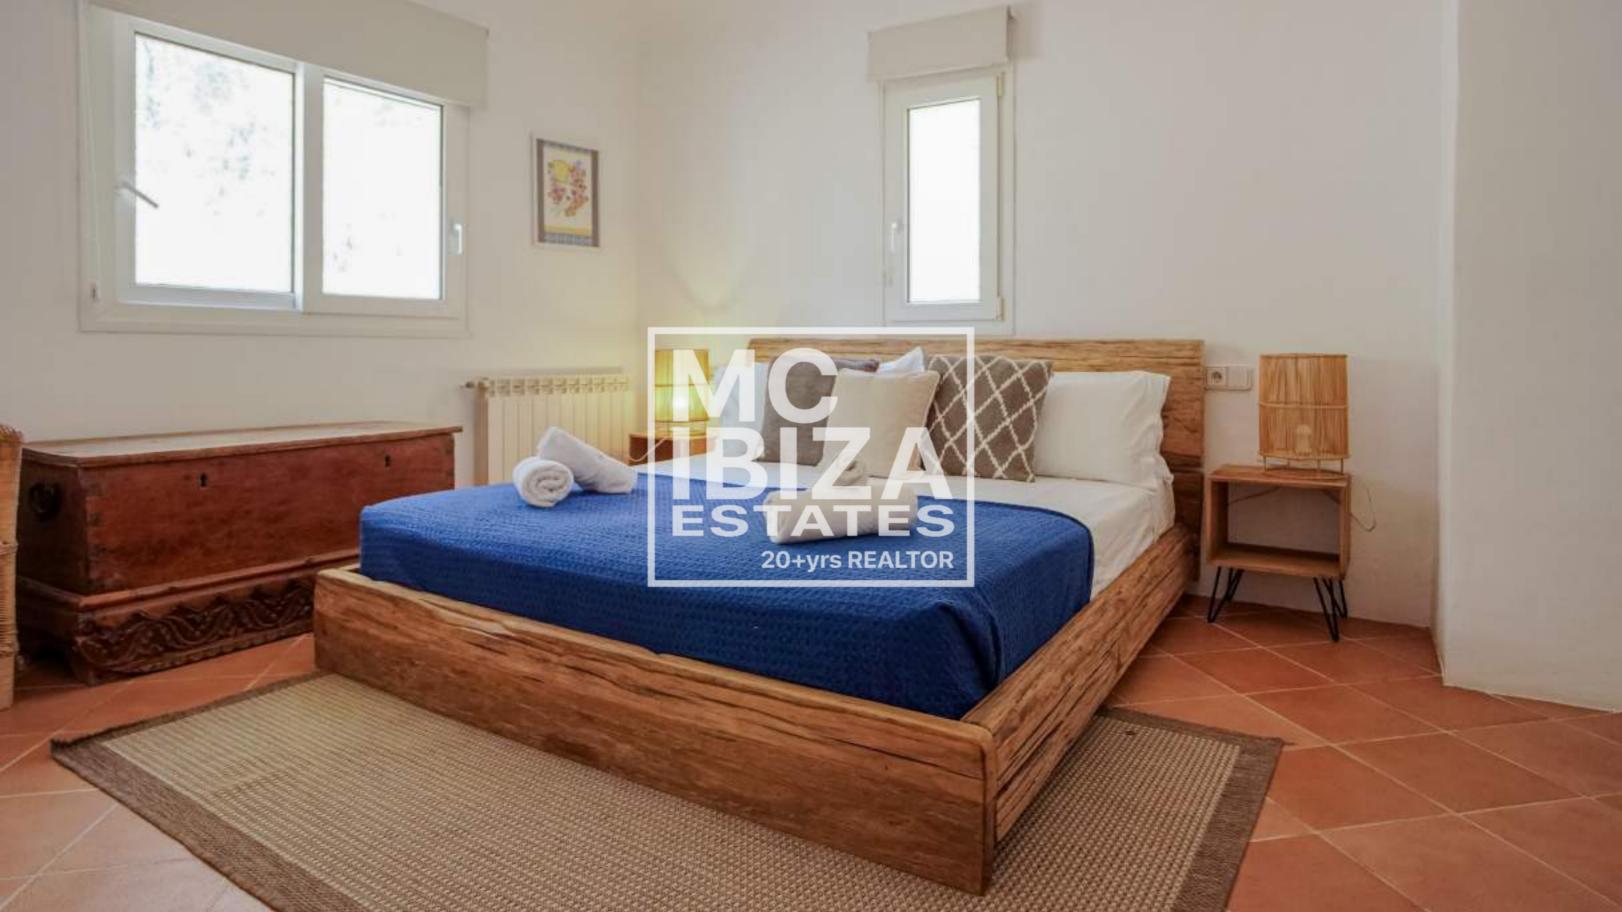

## **Key Features:**

- House Size: 340 m<sup>2</sup>
- Plot Size: 5,000 m<sup>2</sup> 🛖
- Bedrooms: 6 large double bedrooms 🔄
- Bathrooms: 4 尝
- Infinity Pool and a smaller pool connected by a waterfall
- 2 Large Covered Terraces and a spacious poolside terrace 🔘
- 2 Ponds with Pond Terrace
- Beautiful Mature Gardens 🏚
- Private Water Well
- Superfast Fiber Internet (600 Mbps)
- Air Conditioning in all bedrooms ☆
- Contemporary Wood-Burning Stove and central heating
- Fenced Property with electric gate 🛭 🕆