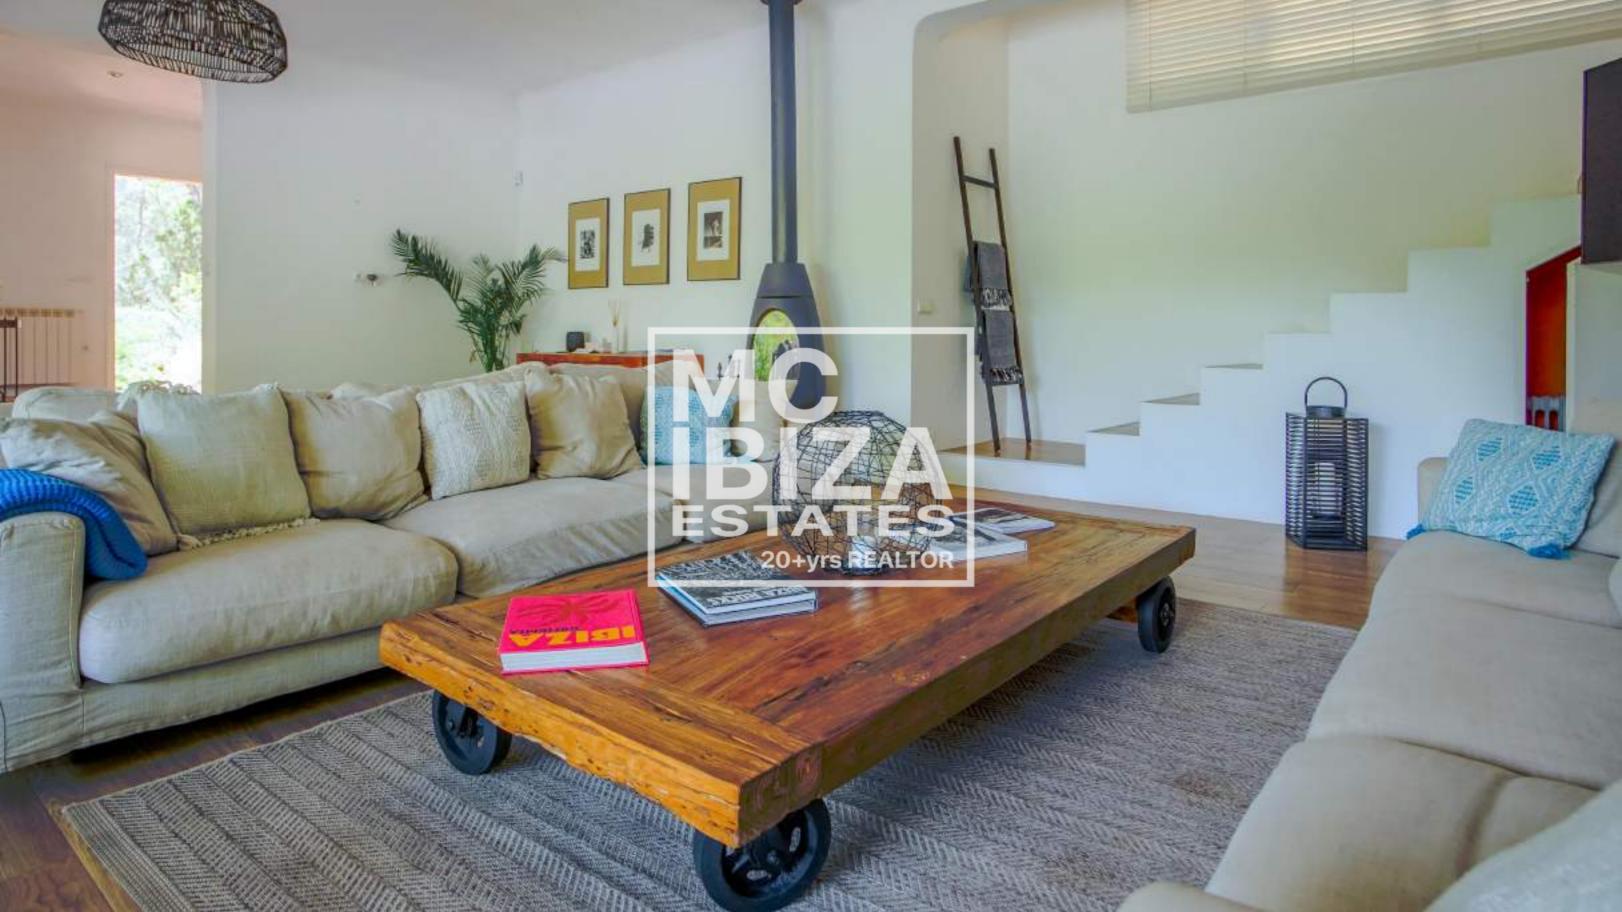

✓ villa

→ 5000 m2

**4** 

<u>a</u>

∰ yes

✓ Good condition

3.900.000€

Set in a private and tranquil environment, this charming single-story villa spreads over different levels, following the natural rock formations below. Located on the south side of one of Ibiza's highest hills, it offers the perfect blend of privacy and proximity to all amenities. 🙉 🏠

## **Key Features:**

- House Size: 340 m<sup>2</sup>
- Plot Size: 5,000 m<sup>2</sup> 🛖
- Bedrooms: 6 large double bedrooms 🔄
- Bathrooms: 4 尝
- Infinity Pool and a smaller pool connected by a waterfall
- 2 Large Covered Terraces and a spacious poolside terrace 🔘
- 2 Ponds with Pond Terrace
- Beautiful Mature Gardens 🏚
- Private Water Well
- Superfast Fiber Internet (600 Mbps)
- Air Conditioning in all bedrooms ☆
- Contemporary Wood-Burning Stove and central heating
- Fenced Property with electric gate 🛭 🕆