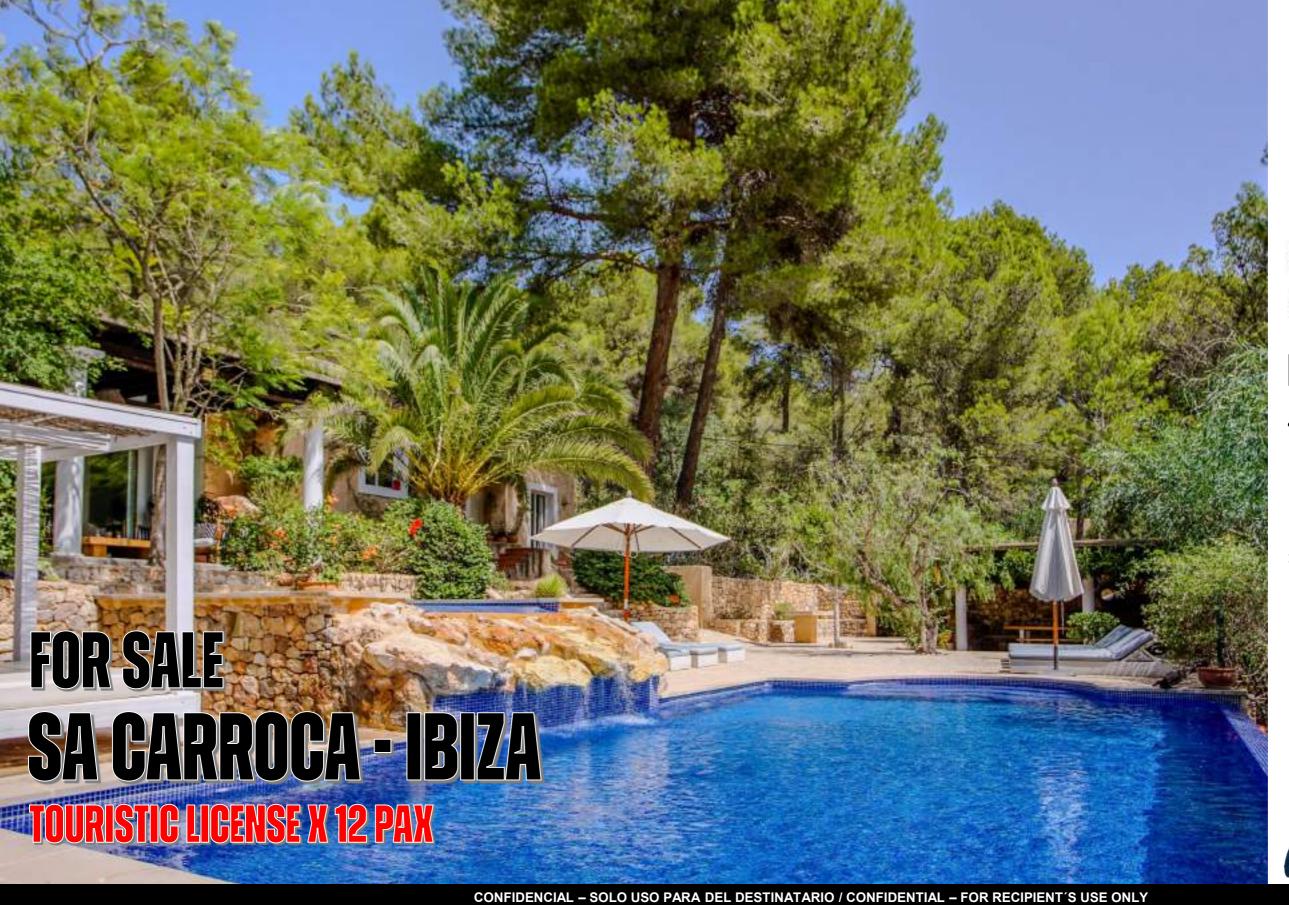

✓ villa

→ 5000 m2

**4** 

<u>a</u>

∰ yes

✓ Good condition

3.900.000€

Set in a private and tranquil environment, this charming single-story villa spreads over different levels, following the natural rock formations below. Located on the south side of one of Ibiza's highest hills, it offers the perfect blend of privacy and proximity to all amenities. 🙉 🏠

## **Key Features:**

- House Size: 340 m<sup>2</sup>
- Plot Size: 5,000 m<sup>2</sup> 🛖
- Bedrooms: 6 large double bedrooms 🔄
- Bathrooms: 4 尝
- Infinity Pool and a smaller pool connected by a waterfall
- 2 Large Covered Terraces and a spacious poolside terrace 🔘
- 2 Ponds with Pond Terrace
- Beautiful Mature Gardens 🏚
- Private Water Well
- Superfast Fiber Internet (600 Mbps)
- Air Conditioning in all bedrooms ☆
- Contemporary Wood-Burning Stove and central heating
- Fenced Property with electric gate 🛭 🕆