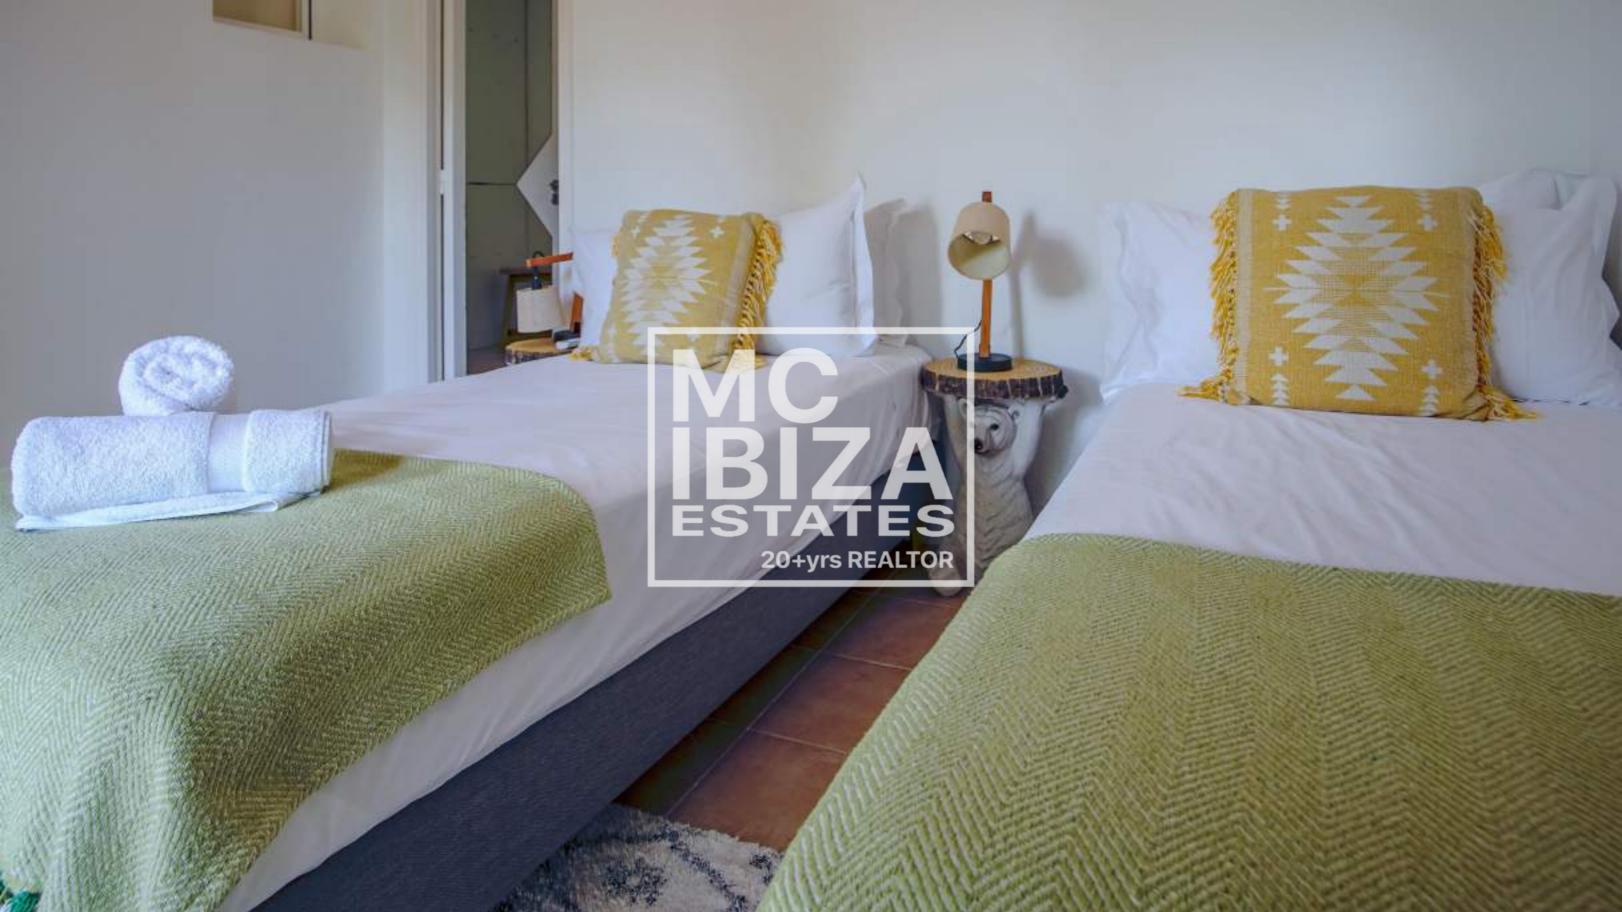

## **Key Features:**

- House Size: 340 m<sup>2</sup>
- Plot Size: 5,000 m<sup>2</sup> 🛖
- Bedrooms: 6 large double bedrooms 🔄
- Bathrooms: 4 尝
- Infinity Pool and a smaller pool connected by a waterfall
- 2 Large Covered Terraces and a spacious poolside terrace 🔘
- 2 Ponds with Pond Terrace
- Beautiful Mature Gardens 🏚
- Private Water Well
- Superfast Fiber Internet (600 Mbps)
- Air Conditioning in all bedrooms ☆
- Contemporary Wood-Burning Stove and central heating
- Fenced Property with electric gate 🛭 🕆