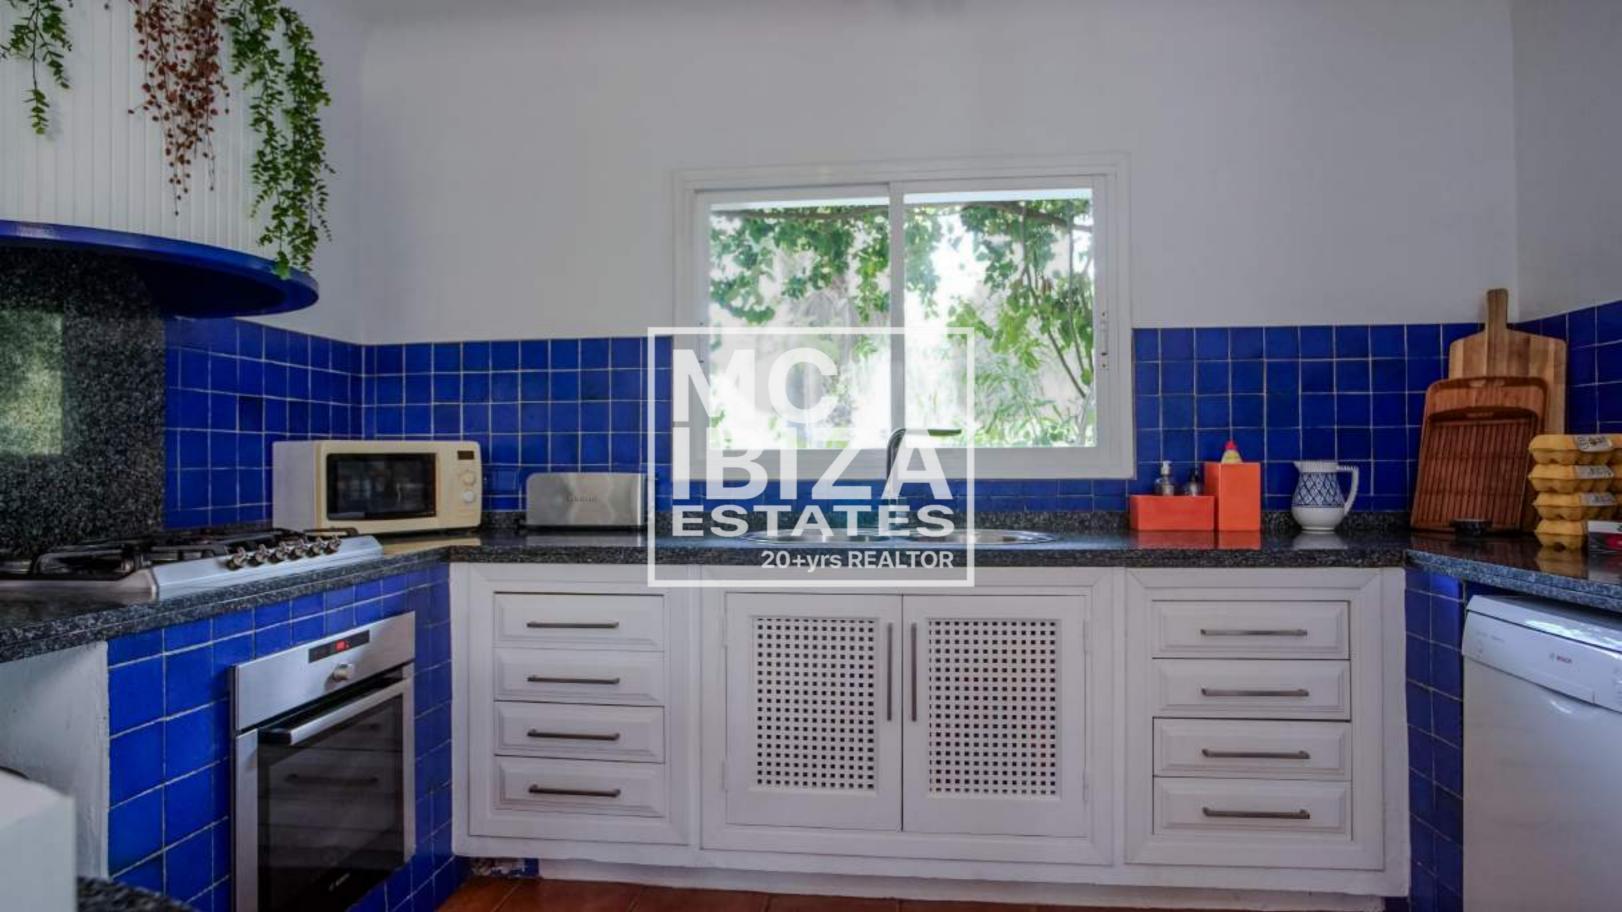

## **Key Features:**

- House Size: 340 m<sup>2</sup>
- Plot Size: 5,000 m<sup>2</sup> 🛖
- Bedrooms: 6 large double bedrooms 🔄
- Bathrooms: 4 尝
- Infinity Pool and a smaller pool connected by a waterfall
- 2 Large Covered Terraces and a spacious poolside terrace 🔘
- 2 Ponds with Pond Terrace
- Beautiful Mature Gardens 🏚
- Private Water Well
- Superfast Fiber Internet (600 Mbps)
- Air Conditioning in all bedrooms ☆
- Contemporary Wood-Burning Stove and central heating
- Fenced Property with electric gate 🛭 🕆