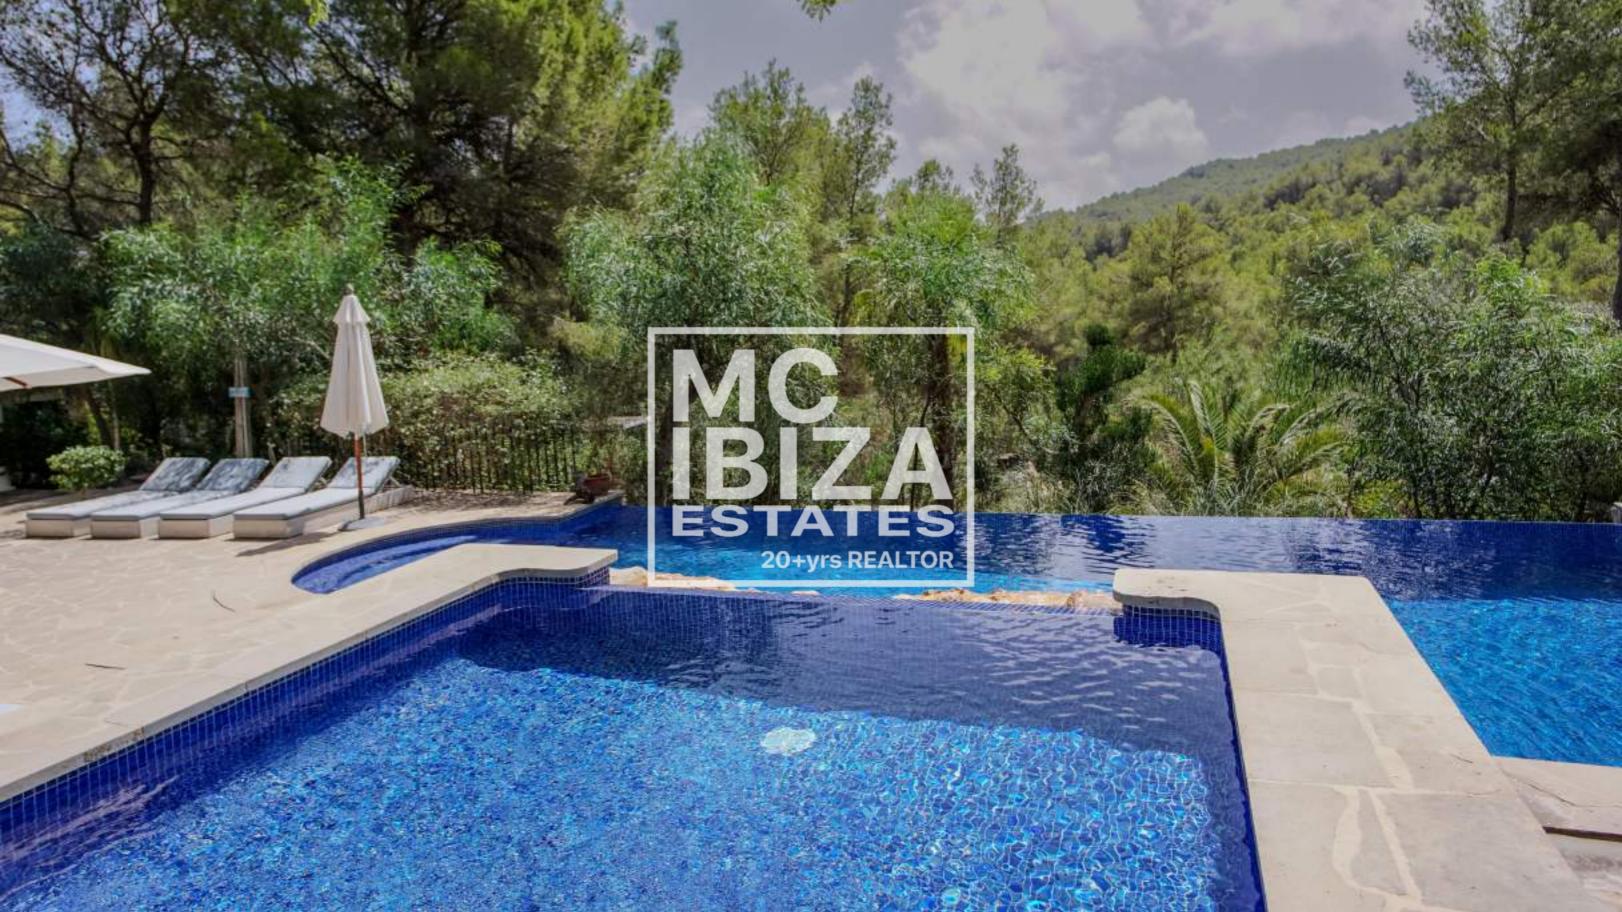

## **Key Features:**

- House Size: 340 m<sup>2</sup>
- Plot Size: 5,000 m<sup>2</sup> 🛖
- Bedrooms: 6 large double bedrooms 🔄
- Bathrooms: 4 尝
- Infinity Pool and a smaller pool connected by a waterfall
- 2 Large Covered Terraces and a spacious poolside terrace 🔘
- 2 Ponds with Pond Terrace
- Beautiful Mature Gardens 🏚
- Private Water Well
- Superfast Fiber Internet (600 Mbps)
- Air Conditioning in all bedrooms ☆
- Contemporary Wood-Burning Stove and central heating
- Fenced Property with electric gate 🛭 🕆

## **Prime Location:**

Located between Ibiza Town and Sant Josep, this villa is surrounded by nature, perfect for quiet walks, cycling, and birdwatching. 🖫 🚴 🖒 For nature lovers, the villa offers unique flora and fauna throughout the year, including wild orchids, blooming rosemary, and a variety of exotic birds. 📽 😭