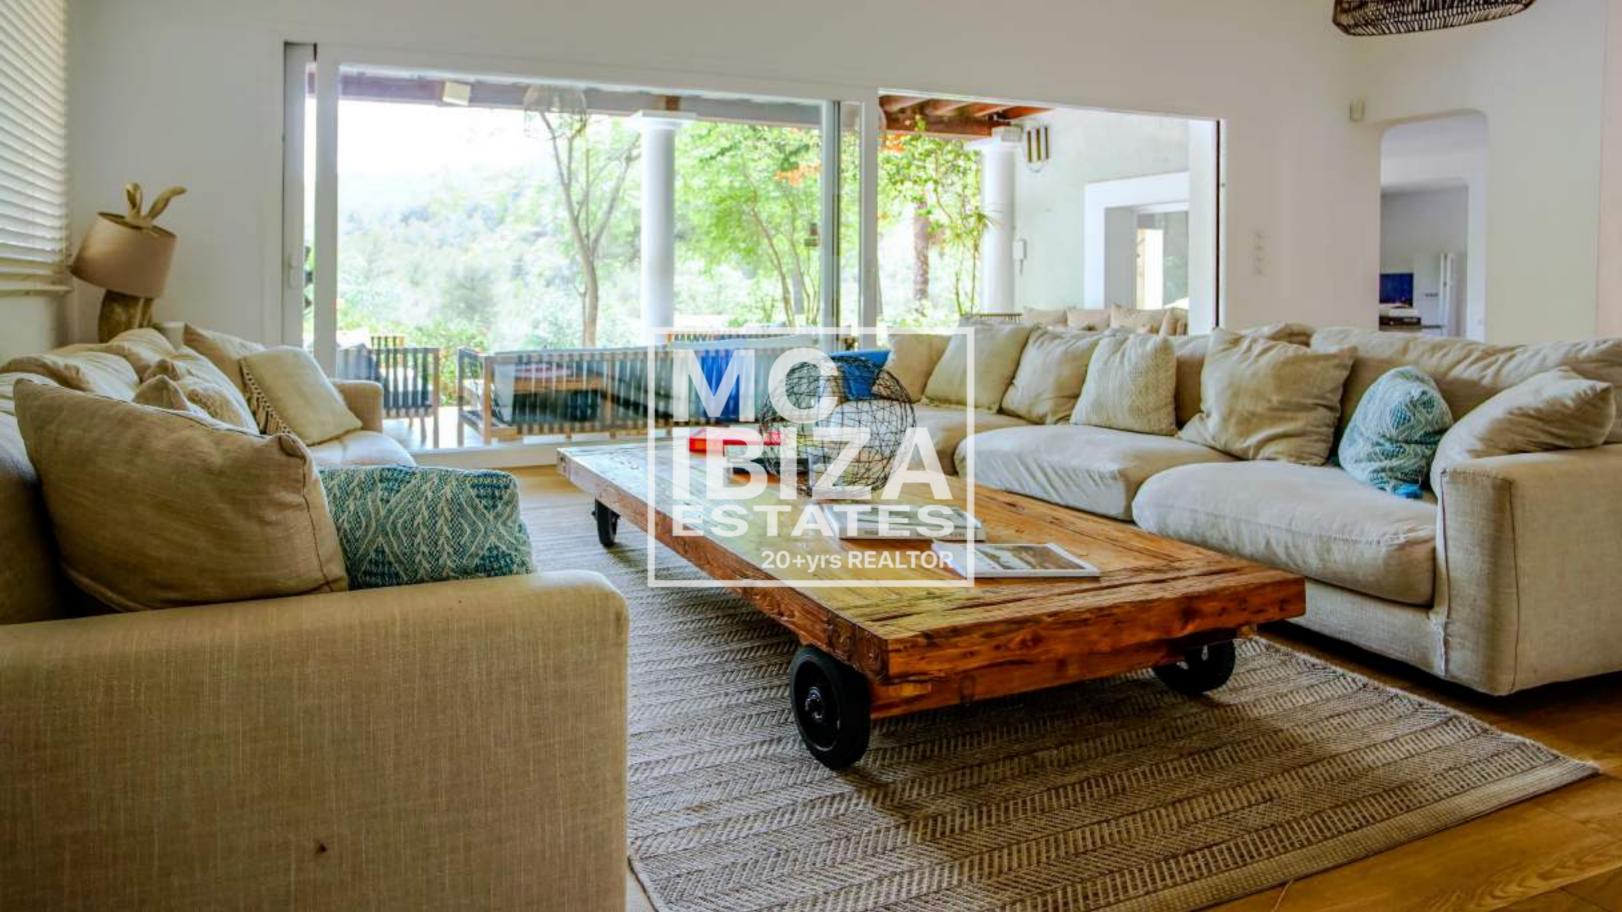

✓ villa

→ 5000 m2

**4** 

<u>a</u>

∰ yes

✓ Good condition

3.900.000€

Set in a private and tranquil environment, this charming single-story villa spreads over different levels, following the natural rock formations below. Located on the south side of one of Ibiza's highest hills, it offers the perfect blend of privacy and proximity to all amenities. 🙉 🏠

## **Key Features:**

- House Size: 340 m<sup>2</sup>
- Plot Size: 5,000 m<sup>2</sup> 🛖
- Bedrooms: 6 large double bedrooms 🔄
- Bathrooms: 4 尝
- Infinity Pool and a smaller pool connected by a waterfall
- 2 Large Covered Terraces and a spacious poolside terrace 🔘
- 2 Ponds with Pond Terrace
- Beautiful Mature Gardens 🏚
- Private Water Well
- Superfast Fiber Internet (600 Mbps)
- Air Conditioning in all bedrooms ☆
- Contemporary Wood-Burning Stove and central heating
- Fenced Property with electric gate 🛭 🕆