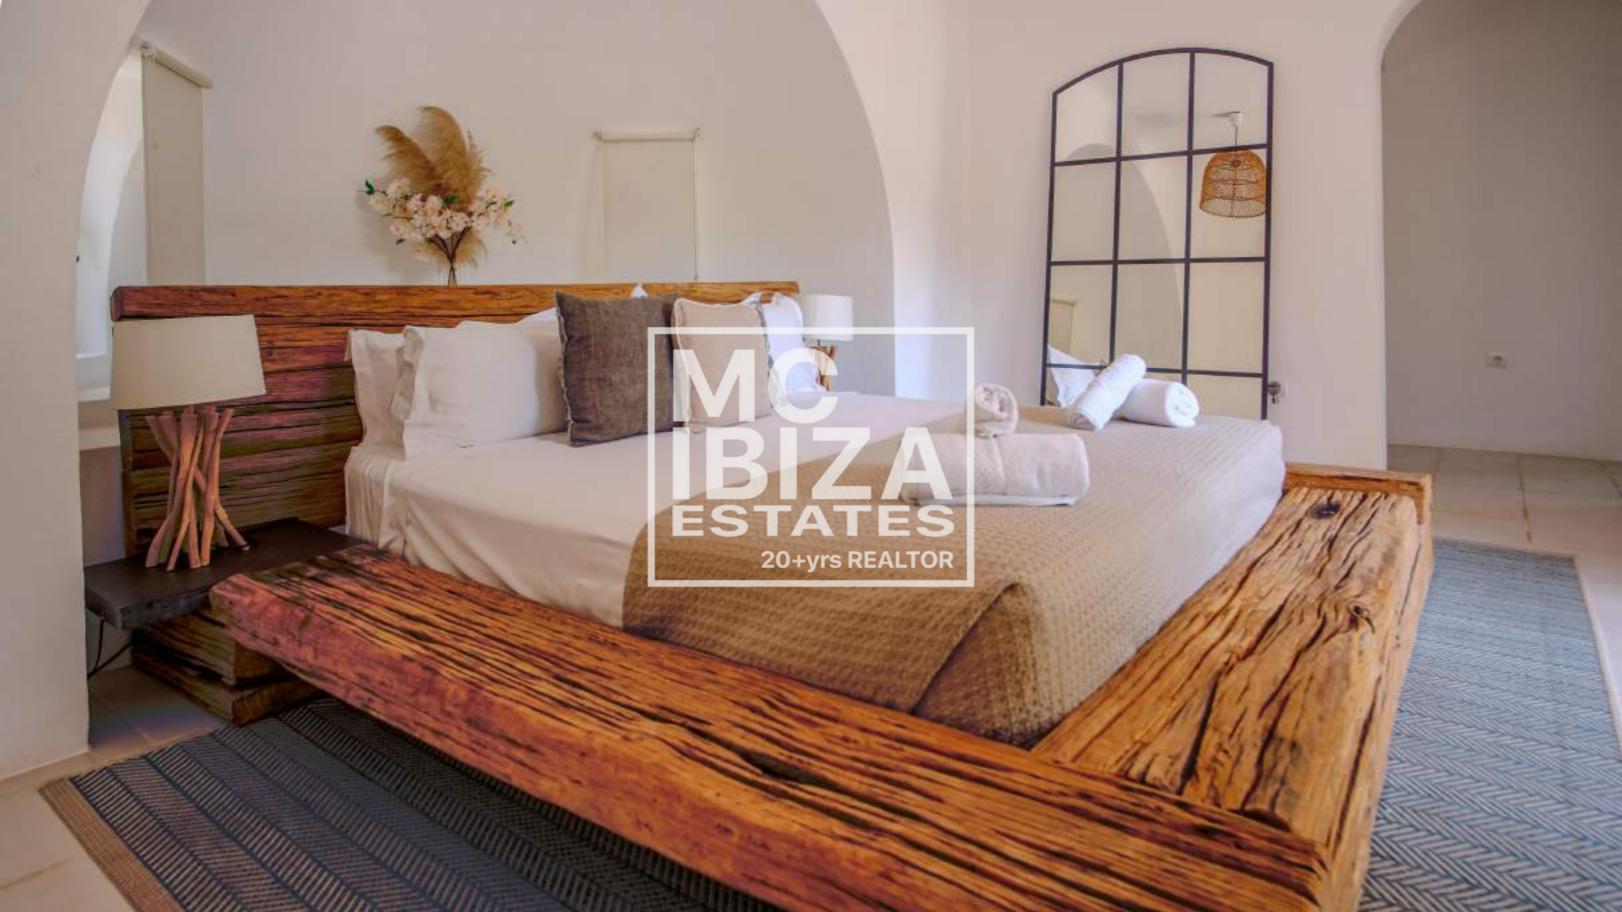

## **Key Features:**

- House Size: 340 m<sup>2</sup>
- Plot Size: 5,000 m<sup>2</sup> 🛖
- Bedrooms: 6 large double bedrooms 🔄
- Bathrooms: 4 尝
- Infinity Pool and a smaller pool connected by a waterfall
- 2 Large Covered Terraces and a spacious poolside terrace 🔘
- 2 Ponds with Pond Terrace
- Beautiful Mature Gardens 🏚
- Private Water Well
- Superfast Fiber Internet (600 Mbps)
- Air Conditioning in all bedrooms ☆
- Contemporary Wood-Burning Stove and central heating
- Fenced Property with electric gate 🛭 🕆