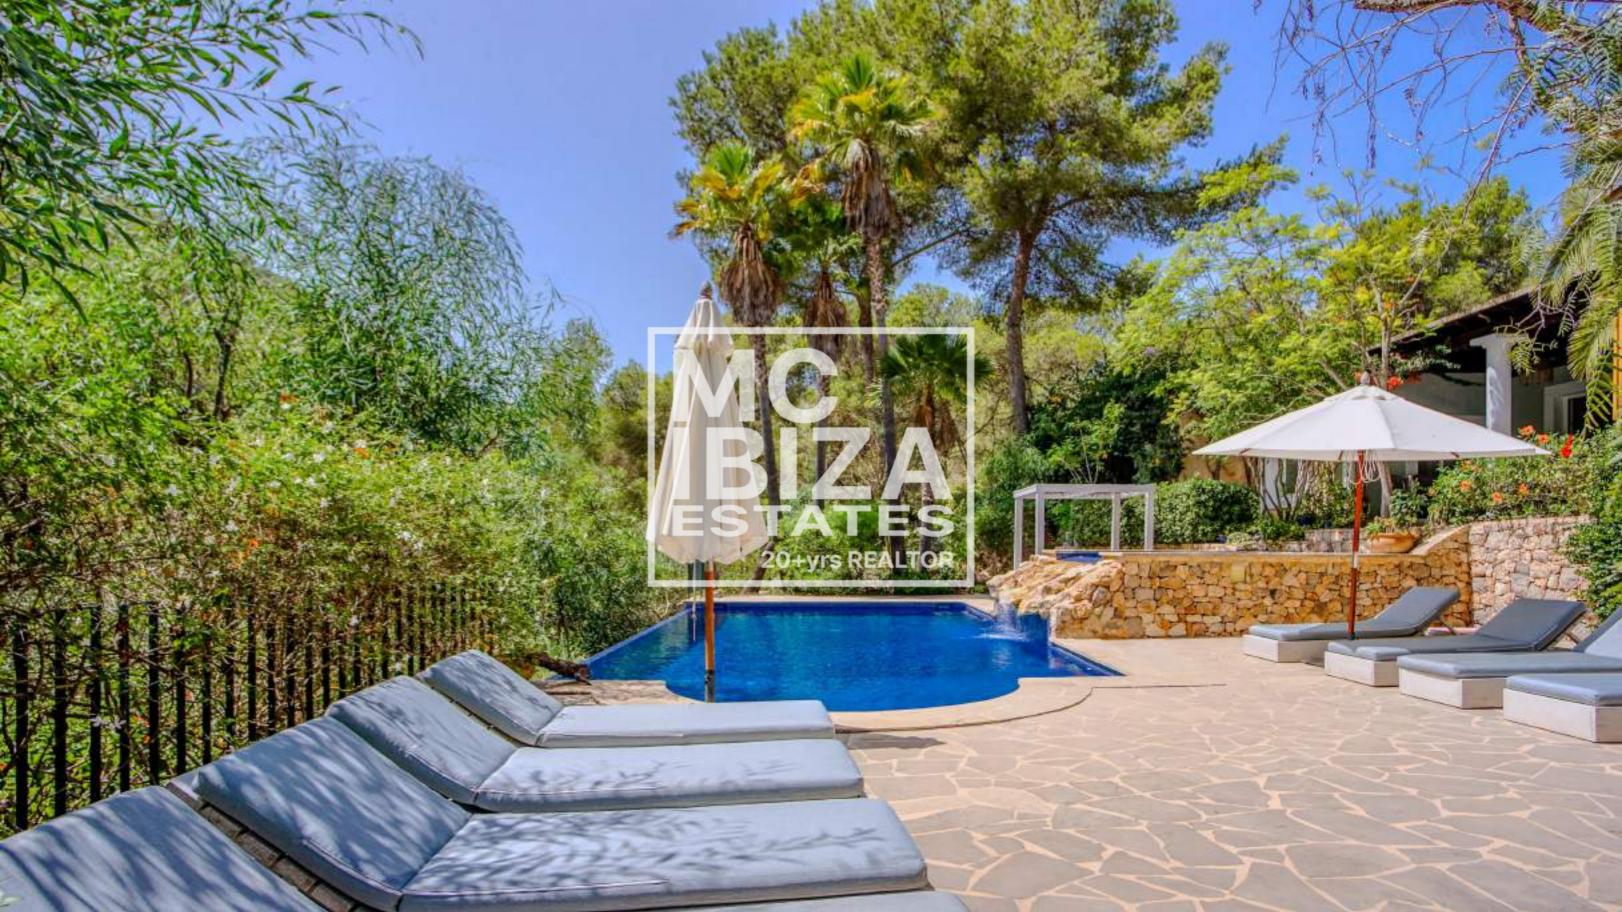

## **Key Features:**

- House Size: 340 m<sup>2</sup>
- Plot Size: 5,000 m<sup>2</sup> 🛖
- Bedrooms: 6 large double bedrooms 🔄
- Bathrooms: 4 尝
- Infinity Pool and a smaller pool connected by a waterfall
- 2 Large Covered Terraces and a spacious poolside terrace 🔘
- 2 Ponds with Pond Terrace
- Beautiful Mature Gardens 🏚
- Private Water Well
- Superfast Fiber Internet (600 Mbps)
- Air Conditioning in all bedrooms ☆
- Contemporary Wood-Burning Stove and central heating
- Fenced Property with electric gate 🛭 🕆

## **Prime Location:**

Located between Ibiza Town and Sant Josep, this villa is surrounded by nature, perfect for quiet walks, cycling, and birdwatching. 🖫 🚴 🖒 For nature lovers, the villa offers unique flora and fauna throughout the year, including wild orchids, blooming rosemary, and a variety of exotic birds. 📽 😭