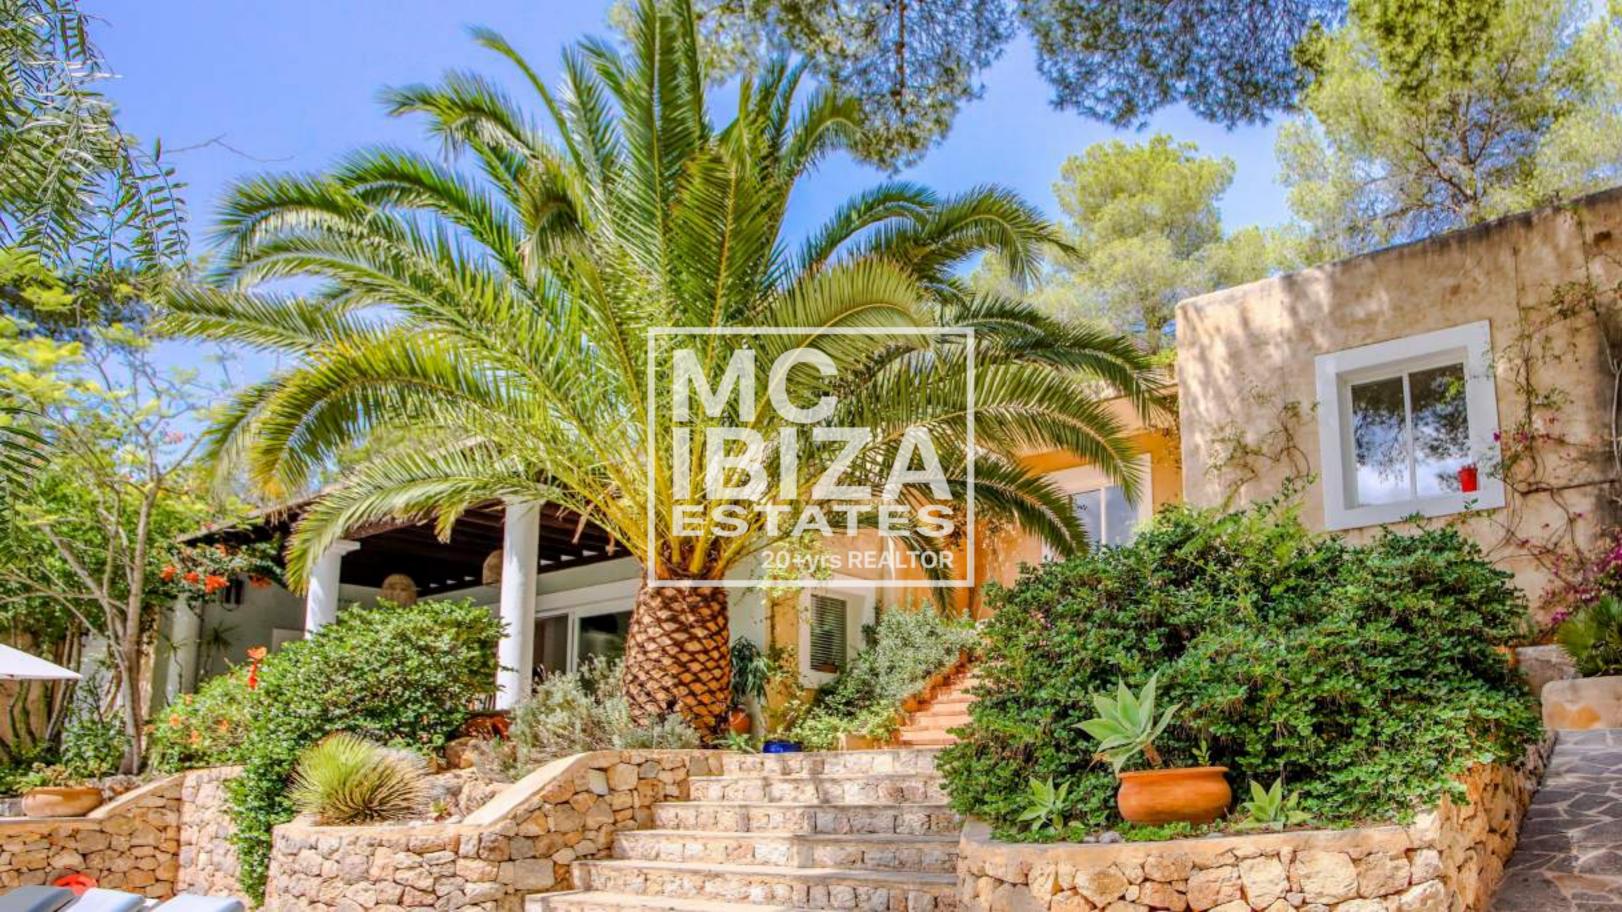

✓ villa

→ 5000 m2

**4** 

<u>a</u>

∰ yes

✓ Good condition

3.900.000€

Set in a private and tranquil environment, this charming single-story villa spreads over different levels, following the natural rock formations below. Located on the south side of one of Ibiza's highest hills, it offers the perfect blend of privacy and proximity to all amenities. 🙉 🏠

## **Key Features:**

- House Size: 340 m<sup>2</sup>
- Plot Size: 5,000 m<sup>2</sup> 🛖
- Bedrooms: 6 large double bedrooms 🔄
- Bathrooms: 4 尝
- Infinity Pool and a smaller pool connected by a waterfall
- 2 Large Covered Terraces and a spacious poolside terrace 🔘
- 2 Ponds with Pond Terrace
- Beautiful Mature Gardens 🏚
- Private Water Well
- Superfast Fiber Internet (600 Mbps)
- Air Conditioning in all bedrooms ☆
- Contemporary Wood-Burning Stove and central heating
- Fenced Property with electric gate 🛭 🕆

## **Prime Location:**

Located between Ibiza Town and Sant Josep, this villa is surrounded by nature, perfect for quiet walks, cycling, and birdwatching. 🖫 🚴 🖒 For nature lovers, the villa offers unique flora and fauna throughout the year, including wild orchids, blooming rosemary, and a variety of exotic birds. 📽 😭