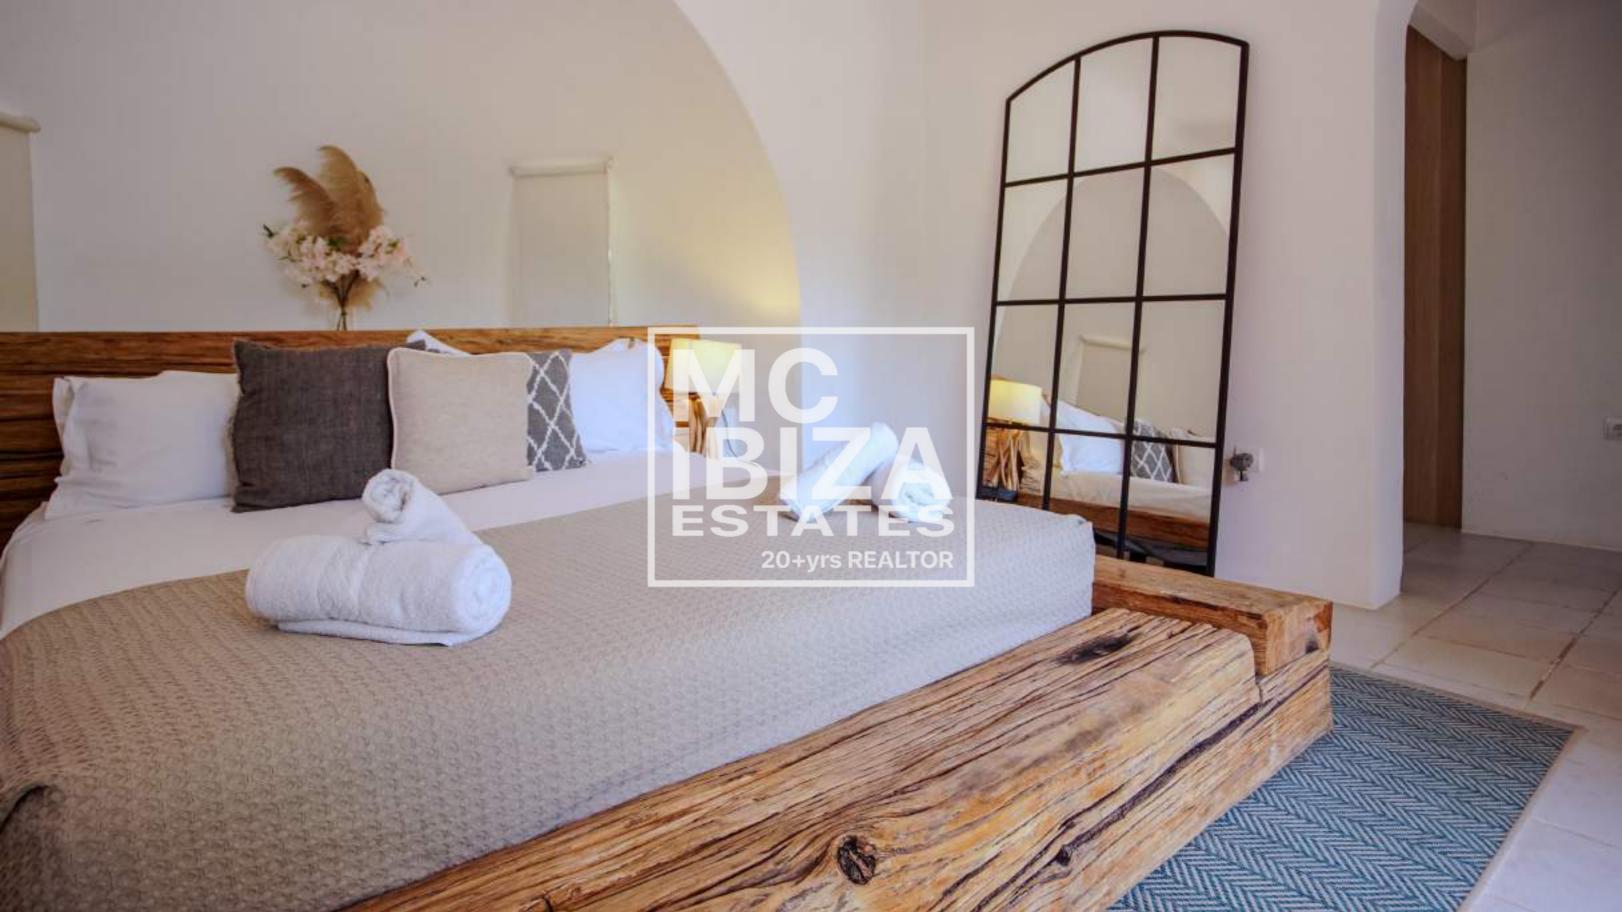

## **Key Features:**

- House Size: 340 m<sup>2</sup>
- Plot Size: 5,000 m<sup>2</sup> 🛖
- Bedrooms: 6 large double bedrooms 🔄
- Bathrooms: 4 尝
- Infinity Pool and a smaller pool connected by a waterfall
- 2 Large Covered Terraces and a spacious poolside terrace 🔘
- 2 Ponds with Pond Terrace
- Beautiful Mature Gardens 🏚
- Private Water Well
- Superfast Fiber Internet (600 Mbps)
- Air Conditioning in all bedrooms ☆
- Contemporary Wood-Burning Stove and central heating
- Fenced Property with electric gate 🛭 🕆