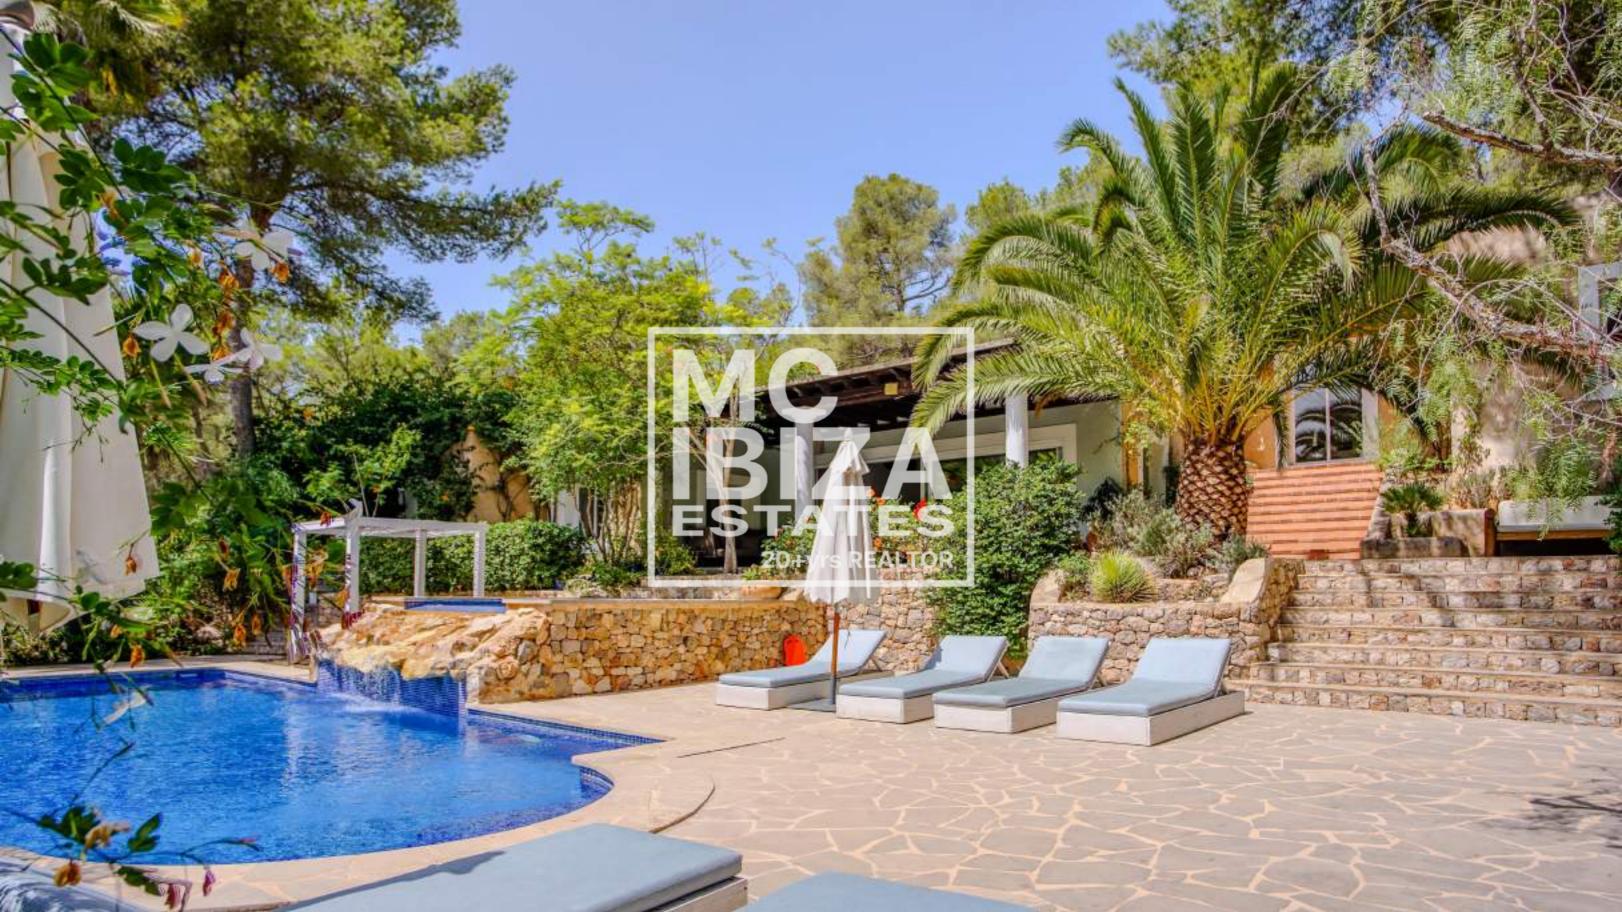

✓ villa

→ 5000 m2

**4** 

<u>a</u>

∰ yes

✓ Good condition

3.900.000€

Set in a private and tranquil environment, this charming single-story villa spreads over different levels, following the natural rock formations below. Located on the south side of one of Ibiza's highest hills, it offers the perfect blend of privacy and proximity to all amenities. 🙉 🏠

## **Key Features:**

- House Size: 340 m<sup>2</sup>
- Plot Size: 5,000 m<sup>2</sup> 🛖
- Bedrooms: 6 large double bedrooms 🔄
- Bathrooms: 4 尝
- Infinity Pool and a smaller pool connected by a waterfall
- 2 Large Covered Terraces and a spacious poolside terrace 🔘
- 2 Ponds with Pond Terrace
- Beautiful Mature Gardens 🏚
- Private Water Well
- Superfast Fiber Internet (600 Mbps)
- Air Conditioning in all bedrooms ☆
- Contemporary Wood-Burning Stove and central heating
- Fenced Property with electric gate 🛭 🕆