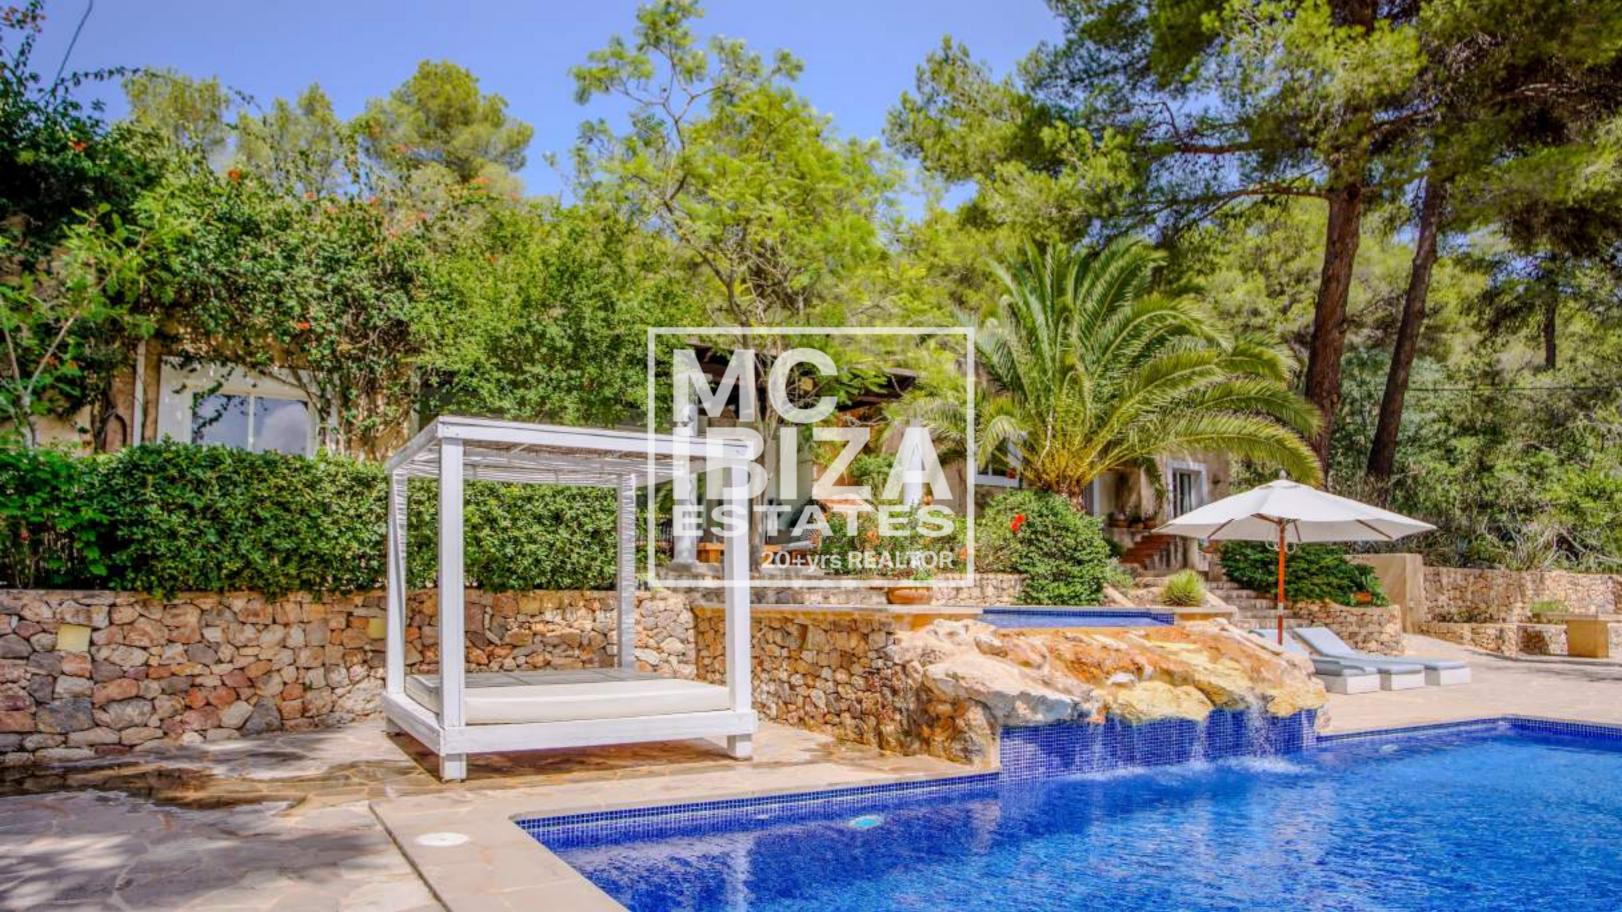

✓ villa

→ 5000 m2

**4** 

<u>a</u>

∰ yes

✓ Good condition

3.900.000€

Set in a private and tranquil environment, this charming single-story villa spreads over different levels, following the natural rock formations below. Located on the south side of one of Ibiza's highest hills, it offers the perfect blend of privacy and proximity to all amenities. 🙉 🏠

## **Key Features:**

- House Size: 340 m<sup>2</sup>
- Plot Size: 5,000 m<sup>2</sup> 🛖
- Bedrooms: 6 large double bedrooms 🔄
- Bathrooms: 4 尝
- Infinity Pool and a smaller pool connected by a waterfall
- 2 Large Covered Terraces and a spacious poolside terrace 🔘
- 2 Ponds with Pond Terrace
- Beautiful Mature Gardens 🏚
- Private Water Well
- Superfast Fiber Internet (600 Mbps)
- Air Conditioning in all bedrooms ☆
- Contemporary Wood-Burning Stove and central heating
- Fenced Property with electric gate 🛭 🕆