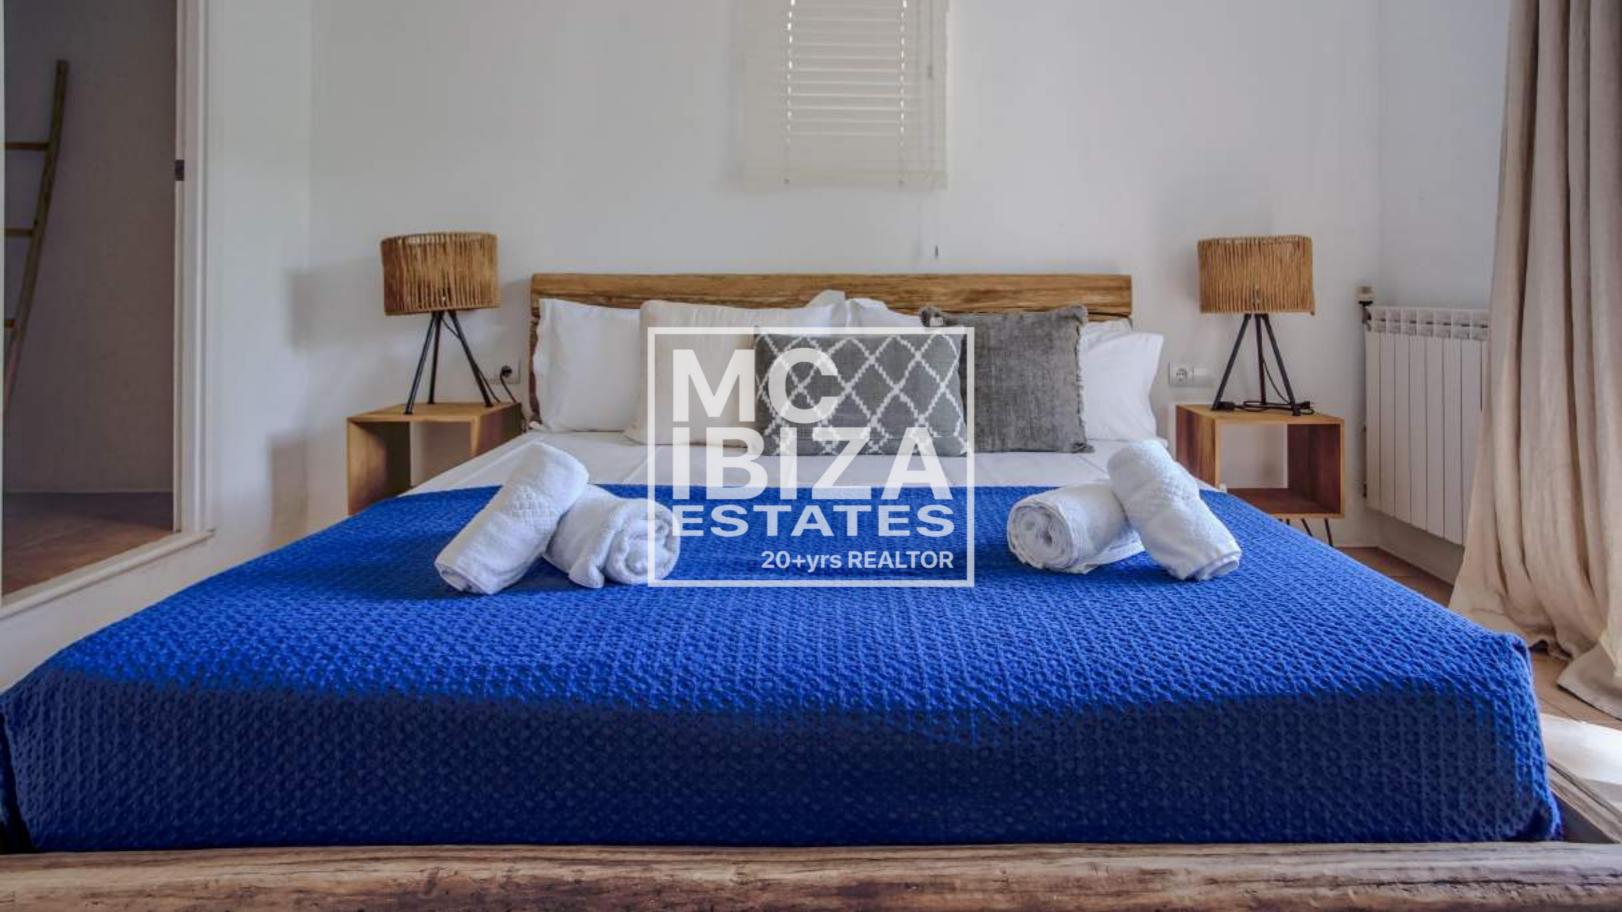

## **Key Features:**

- House Size: 340 m<sup>2</sup>
- Plot Size: 5,000 m<sup>2</sup> 🛖
- Bedrooms: 6 large double bedrooms 🔄
- Bathrooms: 4 尝
- Infinity Pool and a smaller pool connected by a waterfall
- 2 Large Covered Terraces and a spacious poolside terrace 🔘
- 2 Ponds with Pond Terrace
- Beautiful Mature Gardens 🏚
- Private Water Well
- Superfast Fiber Internet (600 Mbps)
- Air Conditioning in all bedrooms ☆
- Contemporary Wood-Burning Stove and central heating
- Fenced Property with electric gate 🛭 🕆