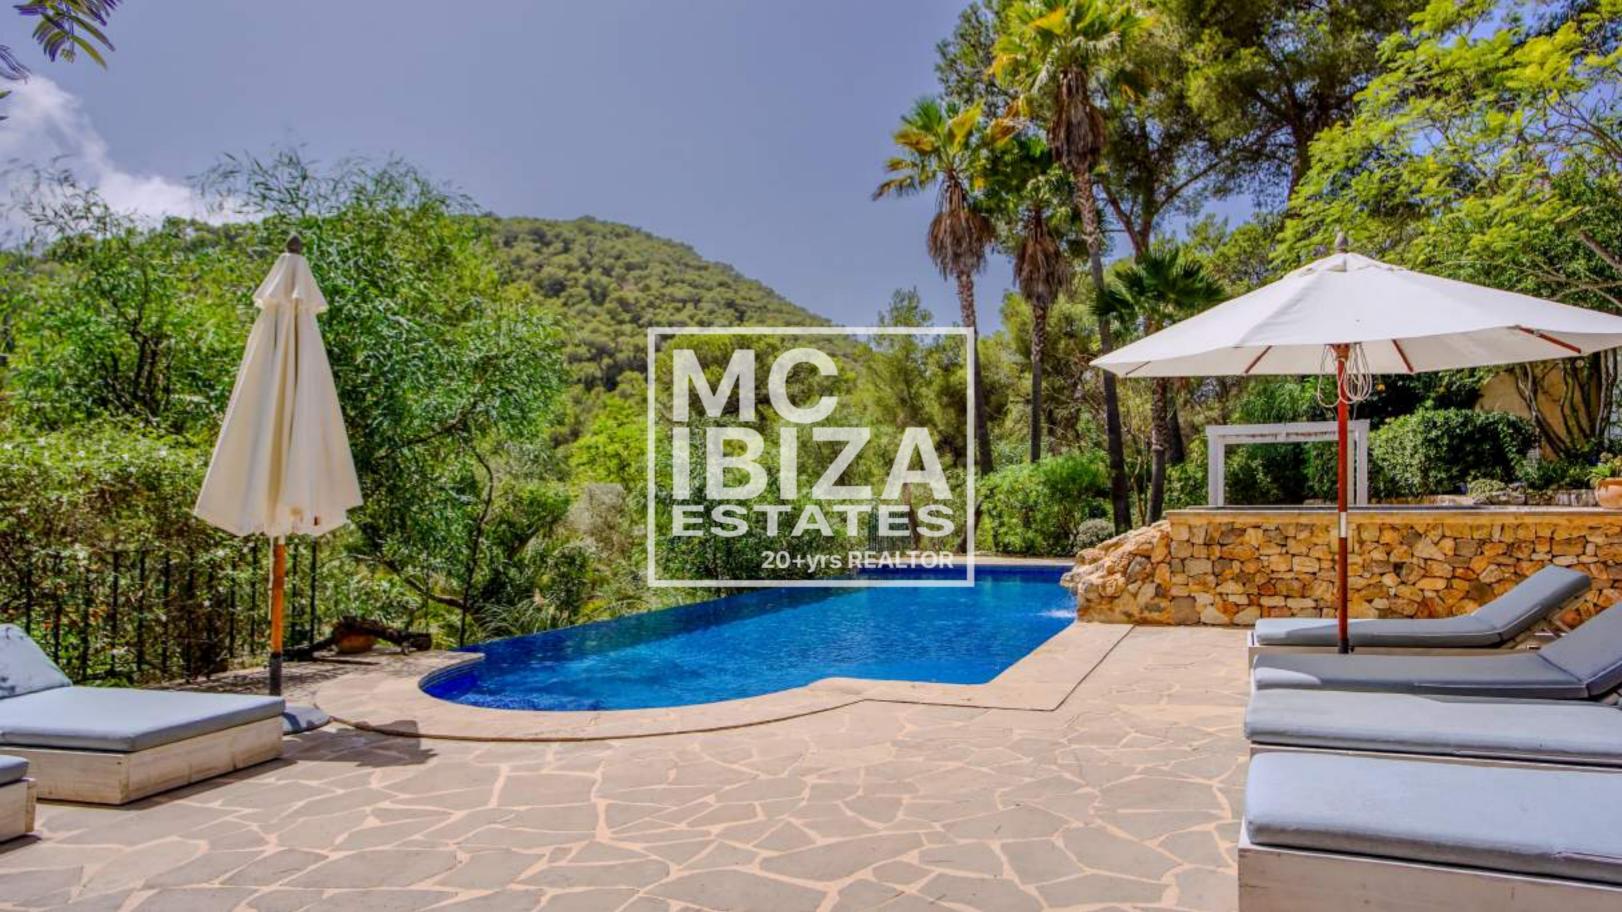

## **Key Features:**

- House Size: 340 m<sup>2</sup>
- Plot Size: 5,000 m<sup>2</sup> 🛖
- Bedrooms: 6 large double bedrooms 🔄
- Bathrooms: 4 尝
- Infinity Pool and a smaller pool connected by a waterfall
- 2 Large Covered Terraces and a spacious poolside terrace 🔘
- 2 Ponds with Pond Terrace
- Beautiful Mature Gardens 🏚
- Private Water Well
- Superfast Fiber Internet (600 Mbps)
- Air Conditioning in all bedrooms ☆
- Contemporary Wood-Burning Stove and central heating
- Fenced Property with electric gate 🛭 🕆

## **Prime Location:**

Located between Ibiza Town and Sant Josep, this villa is surrounded by nature, perfect for quiet walks, cycling, and birdwatching. 🖫 🚴 🖒 For nature lovers, the villa offers unique flora and fauna throughout the year, including wild orchids, blooming rosemary, and a variety of exotic birds. 📽 😭