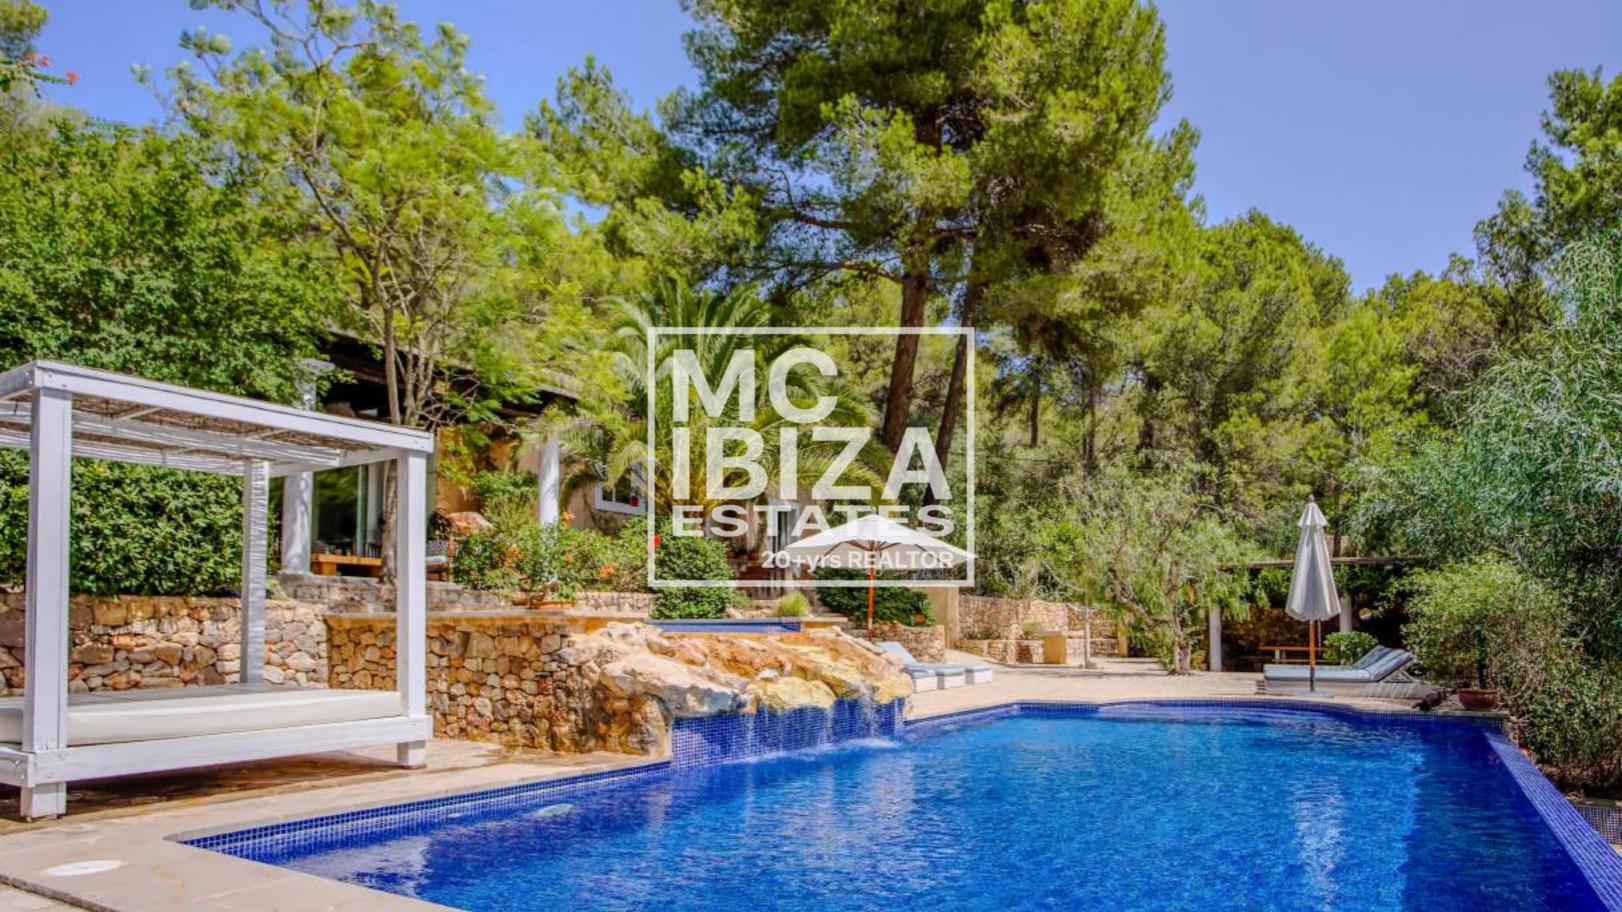

✓ villa

→ 5000 m2

**4** 

<u>a</u>

∰ yes

✓ Good condition

3.900.000€

Set in a private and tranquil environment, this charming single-story villa spreads over different levels, following the natural rock formations below. Located on the south side of one of Ibiza's highest hills, it offers the perfect blend of privacy and proximity to all amenities. 🙉 🏠

## **Key Features:**

- House Size: 340 m<sup>2</sup>
- Plot Size: 5,000 m<sup>2</sup> 🛖
- Bedrooms: 6 large double bedrooms 🔄
- Bathrooms: 4 尝
- Infinity Pool and a smaller pool connected by a waterfall
- 2 Large Covered Terraces and a spacious poolside terrace 🔘
- 2 Ponds with Pond Terrace
- Beautiful Mature Gardens 🏚
- Private Water Well
- Superfast Fiber Internet (600 Mbps)
- Air Conditioning in all bedrooms ☆
- Contemporary Wood-Burning Stove and central heating
- Fenced Property with electric gate 🛭 🕆