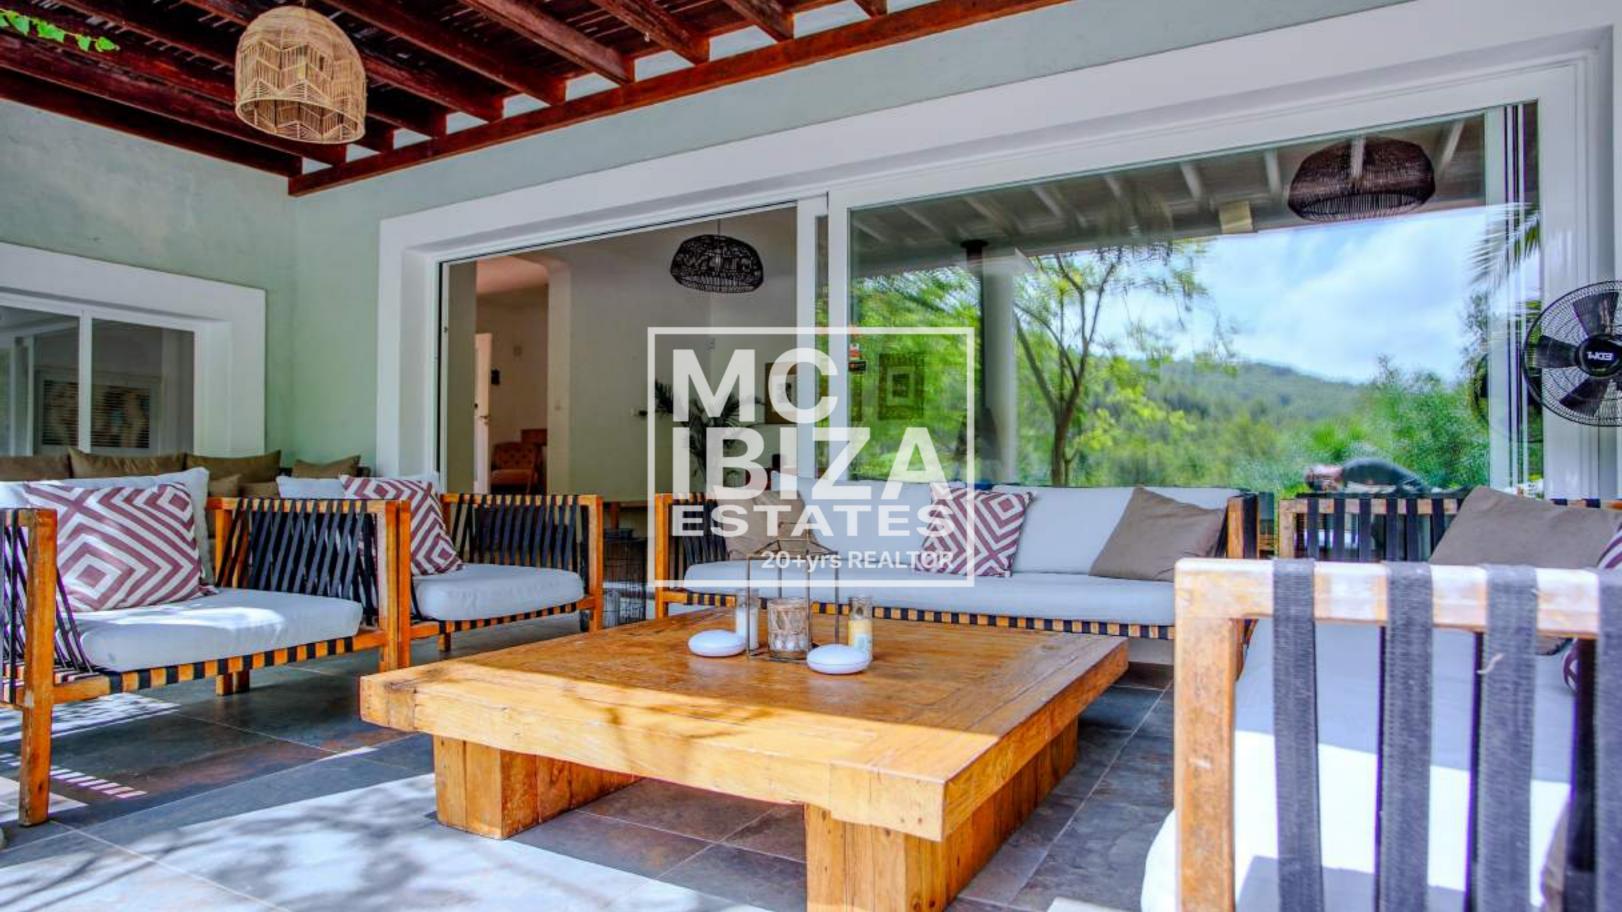

## **Key Features:**

- House Size: 340 m<sup>2</sup>
- Plot Size: 5,000 m<sup>2</sup> 🛖
- Bedrooms: 6 large double bedrooms 🔄
- Bathrooms: 4 尝
- Infinity Pool and a smaller pool connected by a waterfall
- 2 Large Covered Terraces and a spacious poolside terrace 🔘
- 2 Ponds with Pond Terrace
- Beautiful Mature Gardens 🏚
- Private Water Well
- Superfast Fiber Internet (600 Mbps)
- Air Conditioning in all bedrooms ☆
- Contemporary Wood-Burning Stove and central heating
- Fenced Property with electric gate 🛭 🕆